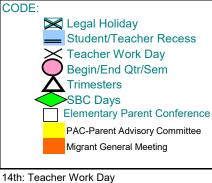

| 7th: PAC                      |
|-------------------------------|
| 9th: Trimester Ends           |
| 10th: 'Veterans Day' Observed |
|                               |

21 Student Days

| 18 Student Days                     |
|-------------------------------------|
| 24th: Holiday                       |
| 23rd: Thanksgiving                  |
| 13th-17th: Elem. Parent Conferences |