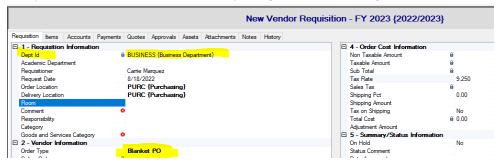

## **EXCEPT FOR....**

- 1. FURNITURE ITEMS- Use the REGULAR PO process (Business Dept ID-not ONLINE)
- 2. CUSTOM QUOTES-Use the REGULAR PO process (Business Dept ID-not ONLINE)
- 3. **BLANKET PO'S:** These will be used the same way they are currently for Palace. Enter the PO in Escape with the BUSINESS DEPT ID, place your orders directly on the Palace website.