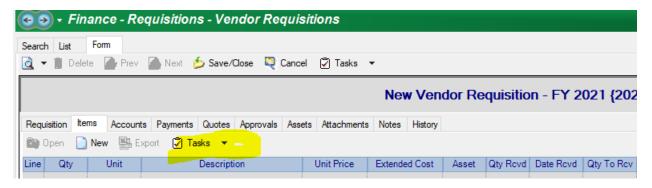

**VENDOR ID:** Enter PALACE & hit enter

**Click on ITEM TAB:** 

### \*\*\*\* DO NOT HIT NEW !!!!!!!!!!!!!

Click on the 2<sup>nd</sup> TASK button (the one just above the blue bar on your screen, NOT THE one on the top section)

Select START ONLINE SHOPPING from the drop down

Say YES to the "do you want to begin online shopping

This will automatically open up the PALACE website on your computer.

Start adding items to your cart (Just like you do when you are ordering against a blanket PO with Palace)