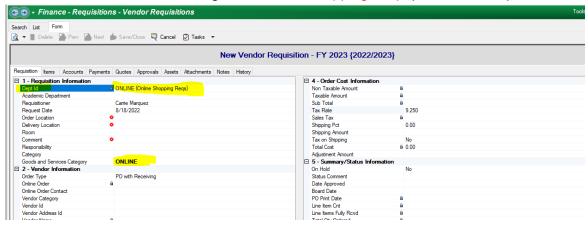

## HOW TO ENTER YOUR PALACE ONLINE ORDER....

In ESCAPE GO TO: Finance>Requisitions>Vendor Requisitions > NEW> IN DEPT ID CHOOSE ONLINE SHOPPING (**NOT** Business Department)

Fill in req tab as usual

#### **EXCEPT:**

**DELIVERY LOCATION**: This needs to have **YOUR SITE** name. DO NOT USE WAREHOUSE. Palace delivers directly to each site. (Even if you are at the D.O.- Palace will deliver to each dept)

GOODS and SERVICES: will default to ONLINE -Leave it

ORDER TYPE: SHOULD ALWAYS SAY PO WITHOUT Receiving (Even if you are at the D.O.- Palace will deliver to each dept)

**ONLINE ORDER CONTACT:** type your name or use the drop down menu to select YOUR EMAIL address. There should never be any other email address, other than that of the person ENTERING the order in Escape. (not the teacher's, not the principal's) You may not get info on your order if your EMAIL address is not entered here!

**VENDOR ID:** Enter PALACE & hit enter

**Click on ITEM TAB:** 