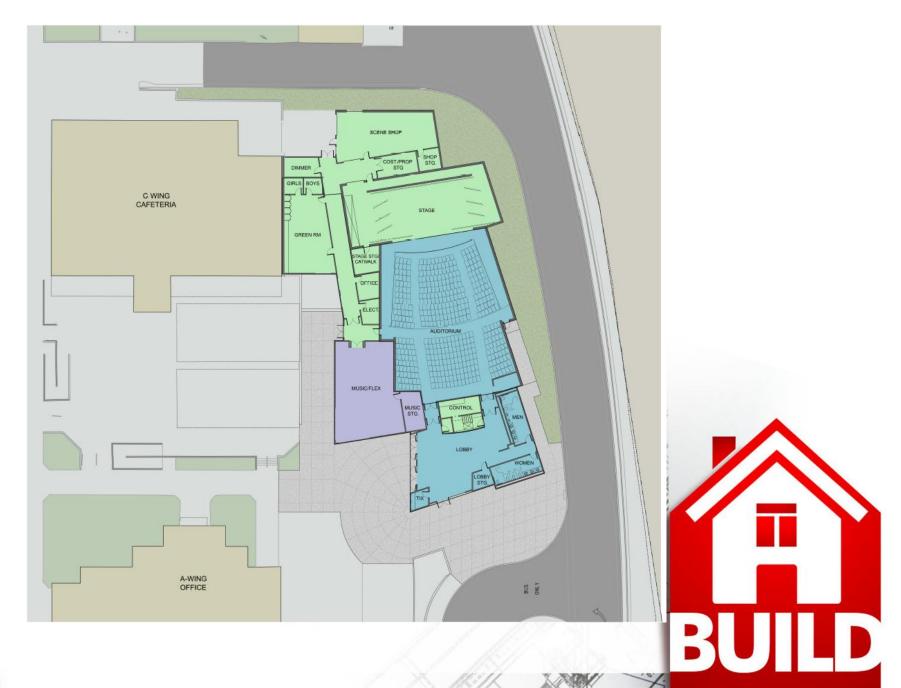

tor Sandoval / Adam Lint

trasting b

53 72 22

# South

- Hall District Exterior Painting
- Pajaro Middle School Kitchen
- WHS Exterior Painting
- WHS Roofing
- EA Hall Roofing
- MacQuiddy renovation of Student reception area
- MacQuiddy Track and Field

# Central

- Lakeview Fire Alarm
- Duncan Holbert Roofing
- Duncan Holbert modernization of rooms 3 and 4
- Alianza Roofing
- Alianza Water Tank



# North

- Mar Vista Roofing
- Rio Del Mar Roofing
- Valencia E-Wing Roofing
- Renaissance Dust Collection System

# **District-Wide Projects**

- Prop 39 Exterior Lighting
- PG&E Interior Troffer Lighting Retrofit
- Re-Keying Secondary Schools
- Flooring Phase 4

# P.V. High Update

#### Steps:



Step 3 upper nine.





CAMPUS SITE PLAN - PAJARO VALLEY HIGH SCHOOL 1" = 250"

MARCH 17, 2016



#### **Conceptual Sports Field**



| 0                           | Task Name                      |                                            | Duration                      | Start                                   | Finish       | 2nd Hal 1st Half 2nd Hal 1st Half 2nd Hal 1st Half 2nd Hal 1s |  |  |  |
|-----------------------------|--------------------------------|--------------------------------------------|-------------------------------|-----------------------------------------|--------------|---------------------------------------------------------------|--|--|--|
| 1                           | Indian AB 52                   |                                            | 2 mons                        | Wed 6/1/16                              | Tue 7/26/16  |