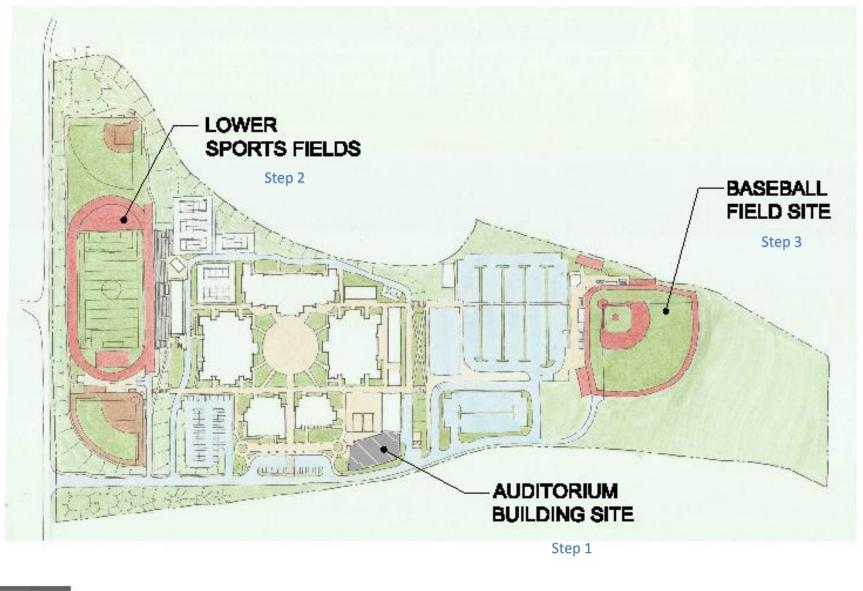

#### Steps:

Step 3 upper nine.

CAMPUS SITE PLAN - PAJARO VALLEY HIGH SCHOOL 1" = 250"

MARCH 17, 2016