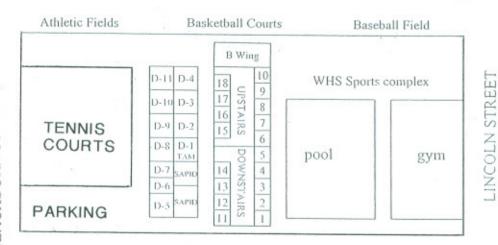

Total number of drinking fountains on site = 62

| WATSONVI   | ILLE HIG | H SCHOOL, 250 | East Beac | ch Street, Watsonv | ille, CA 950 | 76, Ph: (80 | 31) 728-6 | 390 Fax: (8 | 31) 761-60 | 013 Principal: E | laine Legorre | ta Head     | Custodian: J | erry Sanche | ez    |
|------------|----------|---------------|-----------|--------------------|--------------|-------------|-----------|-------------|------------|------------------|---------------|-------------|--------------|-------------|-------|
| Dist.#     | Rm#      | <u>Use</u>    | Port/trl  | Manufacturer       | Date/Use     | Size        | Sq. Ft.   | Dist/Own    | FILE #     | APP#             | Lease #       | P.O. #      | Serial #     | D.S.A.#     | OPSC# |
| 4-R715     | D-1      | TAM           | RELO      | STEELGUARD         | 1983         | 24'x40'     | 960       | YES         | 44-H5      |                  |               |             | 1116 & 7     | 107196      |       |
| 4-R708     | D-8      | CLASSROOM     | RELO      | SPECTRUM           | 10/5/87      | 24'x40'     | 960       | YES         | 44-H5      | 25/69799-19      |               | 901963      | 0029-A/B     | 48239       | 26947 |
| 4-R709     | D-9      | CLASSROOM     | RELO      | SPECTRUM           | 10/5/87      | 24'x40'     | 960       | YES         | 44-H5      | 25/69799-19      |               | 901963      | 0028-A/B     | 48239       | 26946 |
| 4-R710     | D-10     | CLASSROOM     | RELO      | SPECTRUM           | 10/5/87      | 24'x40'     | 960       | YES         | 44-H5      | 25/69799-19      |               | 901963      | 1112         | 48239       | 26945 |
| 4-R711     | D-6      | CLASSROOM     | RELO      | D.M.S.I.           | 8/21/89      | 24'x40'     | 960       | YES         | 44-H5      |                  |               |             |              | 51263       |       |
| 4-R712     | D-7      | CLASSROOM     | RELO      | D.M.S.I.           | 8/21/89      | 24'x40'     | 960       | YES         | 44-H5      |                  |               |             |              | 51263       |       |
| 4-R713     | D-12     | SAPID         | RELO      | PACESETTER         | 7/1/99       | 60'X32'     | 2880      | YES         | 44-H5      |                  | 99            | 9-541-199-0 | 01-ABCDE&F   | 107196      |       |
| 4-R735     | B-14     | 2-STORY       | RELO      | MODTECH            | 2000         | 24'x40'     | 960       | YES         | 44-H5      |                  |               | 100652      | 45251-50     | 102674      |       |
| 4-R734     | B-13     | 2-STORY       | RELO      | MODTECH            | 2000         | 24'x40'     | 960       | YES         | 44-H5      |                  |               | 100652      | 45249-48     | 102674      |       |
| 4-R733     | B-12     | 2-STORY       | RELO      | MODTECH            | 2000         | 24'x40'     | 960       | YES         | 44-H5      |                  |               | 100652      | 45247-46     | 102674      |       |
| 4-R732     | B-11     | 2-STORY       | RELO      | MODTECH            | 2000         | 24'x40'     | 960       | YES         | 44-H5      |                  |               | 100652      | 45245-44     | 102674      |       |
| 4-R744     | B-18     | 2-STORY       | RELO      | MODTECH            | 2000         | 24'x40'     | 960       | YES         | 44-H5      |                  |               | 100652      | 45259-58     | 102674      |       |
| 4-R743     | B-17     | 2-STORY       | RELO      | MODTECH            | 2000         | 24'x40'     | 960       | YES         | 44-H5      |                  |               | 100652      | 45257-56     | 102674      |       |
| 4-R742     | B-16     | 2-STORY       | RELO      | MODTECH            | 2000         | 24'x40'     | 960       | YES         | 44-H5      |                  |               | 100652      | 45255-54     | 102674      |       |
| 4-R741     | B-15     | 2-STORY       | RELO      | MODTECH            | 2000         | 24'x40'     | 960       | YES         | 44-H5      |                  |               | 100652      | 45253-52     | 102674      |       |
| 4-R731     | B-5      | 2-STORY       | RELO      | MODTECH            | 2000         | 24'x40'     | 960       | YES         | 44-H5      |                  |               | 100652      | 45222-23     | 102674      |       |
| 4-R730     | B-4      | 2-STORY       | RELO      | MODTECH            | 2000         | 24'x40'     | 960       | YES         | 44-H5      |                  |               | 100652      | 45224-25     | 102674      |       |
| 4-R729     | B-3      | 2-STORY       | RELO      | MODTECH            | 2000         | 24'x40'     | 960       | YES         | 44-H5      |                  |               | 100652      | 45226-27     | 102674      |       |
| 4-R728     | B-2      | 2-STORY       | RELO      | MODTECH            | 2000         | 24'x40'     | 960       | YES         | 44-H5      |                  |               | 100652      | 45228-29     | 102674      |       |
| 4-R727     | B-1      | 2-STORY       | RELO      | MODTECH            | 2000         | 24'x40'     | 960       | YES         | 44-H5      |                  |               | 100652      | 45230-31     | 102674      |       |
| 4-R791     | RR       | RESTROOM      | RELO      | MODTECH            | 2000         | 12'X40'     | 480       | YES         | 44-H5      |                  |               | 100652      | 45232        | 102674      |       |
| 4-R736     | B-10     | 2-STORY       | RELO      | MODTECH            | 2000         | 24'x40'     | 960       | YES         | 44-H5      |                  |               | 100652      | 45233-34     | 102674      |       |
| 4-R737     | B-9      | 2-STORY       | RELO      | MODTECH            | 2000         | 24'x40'     | 960       | YES         | 44-H5      |                  |               | 100652      | 45235-36     | 102674      |       |
| 4-R738     | B-8      | 2-STORY       | RELO      | MODTECH            | 2000         | 24'x40'     | 960       | YES         | 44-H5      |                  |               | 100652      | 45237-38     | 102674      |       |
| 4-R739     | B-7      | 2-STORY       | RELO      | MODTECH            | 2000         | 24'x40'     | 960       | YES         | 44-H5      |                  |               | 100652      | 45239-40     | 102674      |       |
| 4-R740     | B-6      | 2-STORY       | RELO      | MODTECH            | 2000         | 24'x40'     | 960       | YES         | 44-H5      |                  |               | 100652      | 45241-42     | 102674      |       |
| 4-R792     | RR       | RESTROOM      | RELO      | MODTECH            | 2000         | 12'X40'     | 480       | YES         | 44-H5      |                  |               | 100652      | 45243        | 102674      |       |
| 4-R664     | D-11     | CLASSROOM     | RELO      | MODTECH            | 4/23/93      | 24'x40'     | 960       | YES         | 44-H5      | 25/69799-85      |               | 901963      | 9055         | 56013       | 30418 |
| 4-R672     | D-2      | CLASSROOM     | RELO      | SPECTRUM           | 8/28/87      | 24'x40'     | 960       | YES         | 44-H5      | 25/69799-20      |               | 901963      | 1017         | 48239       | 26948 |
| 4-R671     | D-3      | CLASSROOM     | RELO      | SPECTRUM           | 8/28/87      | 24'x40'     | 960       | YES         | 44-H5      | 25/69799-20      |               | 901963      | 1018         | 48239       | 26949 |
| 4-R666     | D-4      | CLASSROOM     | RELO      | D.M.S.I.           | 11/13/88     | 24'x40'     | 960       | YES         | 44-H5      | 25/69799-27      |               | 901963      | 1195         | 50180       | 27804 |
| 4-R665     | D-5      | CLASSROOM     | RELO      | D.M.S.I.           | 7/9/89       | 24'x40'     | 960       | YES         | 44-H5      | 25/69799-46      |               | 901963      |              | 51263       | 28864 |
| 4-R788     | PE       | STORAGE       | RELO      | MODULUX            | 1960         | 30'x32'     | 960       | YES         |            | NON-CONFOR       | MING BUILDII  | NG USED FO  | OR STORAGE   | ONLY        |       |
| 4-R707     | 70       | STORAGE       | RELO      | MODULUX            | 1980         | 30'x32'     | 960       | YES         |            | NON-CONFORI      | MING BUILDII  | NG USED FO  | OR STORAGE   | ONLY        |       |
| 34 UNITS T | OTAL     | 30 CLASSROO   | MS - DSA  |                    |              |             | 33600     |             |            |                  |               |             |              |             |       |
|            |          | 2 RESTROOMS   | - DSA     | 2 STORAGE RO       | ONS NON-C    | ONFORM      | IING      |             | NO S.F A   | REA FOR CONS     | TRUCTION      |             | _            |             |       |