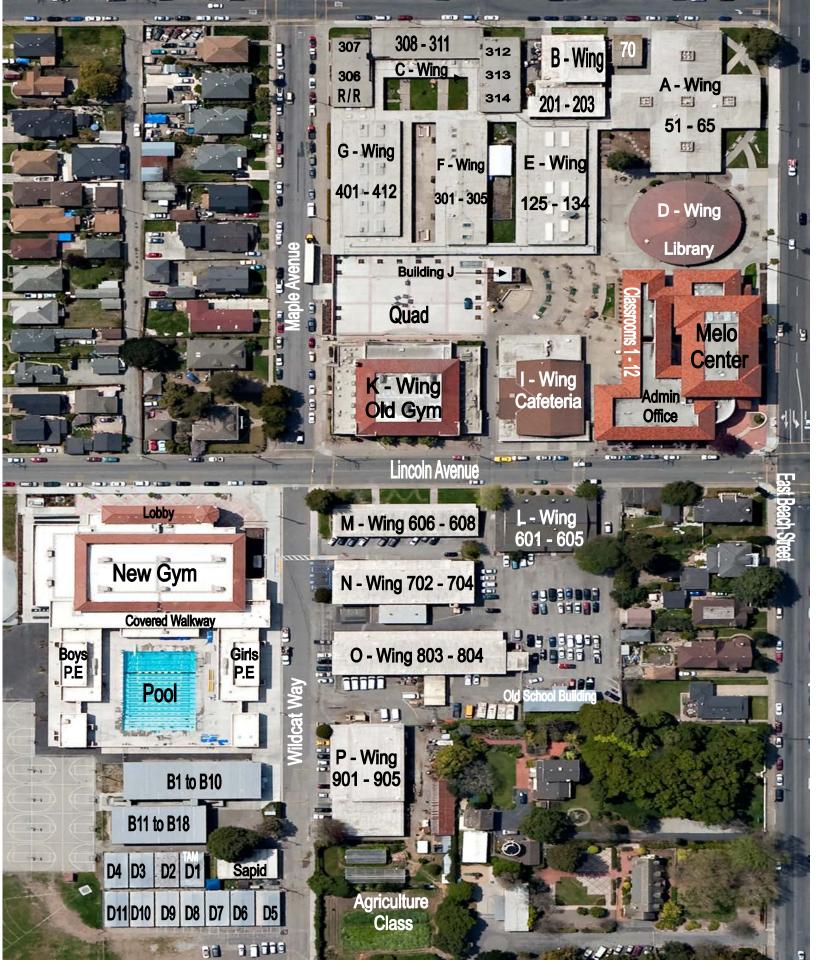

## **Administration-WING**

2nd Floor, built in 1991, D.S.A. No. 53800

| Permanent | Classrooms                      | sq. ft. | 10,084 | 13 | rooms |
|-----------|---------------------------------|---------|--------|----|-------|
| Permanent | Staff Restrooms                 | sq. ft. | 56     | 1  | rooms |
| Permanent | A.V. Equipment Room             | sq. ft. | 115    | 1  | rooms |
| Permanent | Audotorium Balcony              | sq. ft. | 2,178  | 1  | rooms |
| Permanent | Mechanical/Custodial Room       | sq. ft. | 388    | 1  | rooms |
| Permanent | Storage                         | sq. ft. | 98     | 1  | rooms |
| Permanent | Elevator                        | sq. ft. | 63     |    |       |
| Permanent | Light Well                      | sq. ft. | 34     |    |       |
| Permanent | Stairs                          | sq. ft. | 704    |    |       |
| Permanent | Open Corridor/ Walkways         | sq. ft. |        |    |       |
| Permanent | Covered Corridor/Walkways 2,787 | sq. ft. |        |    |       |
| Permanent | Roof Area <b>15,260</b>         | sq. ft. |        |    |       |
|           |                                 |         |        |    |       |
|           | TOTAL Building                  | sq. ft. | 13,720 |    |       |
|           |                                 |         |        |    |       |

## **Administration-WING**

1st Floor, built in 1991, D.S.A. No. 53800

| Permanent | Classrooms                | sq. ft. | 1,966  | 2  | rooms |
|-----------|---------------------------|---------|--------|----|-------|
| Permanent | Staff Room/Office Area    | sq. ft. | 3,488  | 22 | rooms |
| Permanent | Restrooms- Staff          | sq. ft. | 337    | 2  | rooms |
| Permanent | Restrooms- Boys           | sq. ft. | 327    | 1  | rooms |
| Permanent | Restrooms- Girls          | sq. ft. | 329    | 1  | rooms |
| Permanent | Offices                   | sq. ft. | 1,301  | 8  | rooms |
| Permanent | Counselers Office         | sq. ft. | 1,237  | 12 | rooms |
| Permanent | Lobby                     | sq. ft. | 2,064  | 3  | rooms |
| Permanent | Conference Room           | sq. ft. | 92     | 1  | rooms |
| Permanent | Nurse's Restroom          | sq. ft. | 53     | 1  | rooms |
| Permanent | Nurse's Room              | sq. ft. | 199    | 1  | rooms |
| Permanent | Mello Center              | sq. ft. |        |    |       |
| Permanent | Dressing Rooms            | sq. ft. | 552    | 2  | rooms |
| Permanent | Projection Booth          | sq. ft. | 242    | 1  | rooms |
| Permanent | Dimmer Room               | sq. ft. | 60     | 1  | rooms |
| Permanent | Ticket Sale Booth         | sq. ft. | 115    | 1  | rooms |
| Permanent | Elevator                  | sq. ft. | 56     | 1  | rooms |
| Permanent | Elevator Machine Room     | sq. ft. | 52     | 1  | rooms |
| Permanent | Career Center             | sq. ft. | 896    | 1  | rooms |
| Permanent | Stage Area                | sq. ft. | 2,496  | 1  | rooms |
| Permanent | Gallery                   | sq. ft. | 340    | 1  | rooms |
| Permanent | Auditorium                | sq. ft. | 5,138  | 1  | rooms |
| Permanent | Mail Room                 | sq. ft. | 50     | 1  | rooms |
| Permanent | Attendance Lobby          | sq. ft. | 518    | 2  | rooms |
| Permanent | Mechanical/Custodial Room | sq. ft. | 388    | 1  | rooms |
| Permanent | Storage                   | sq. ft. | 98     | 1  | rooms |
| Permanent | Open Corridor/ Walkways   | sq. ft. |        |    |       |
|           | TOTAL Publican            |         | 00.004 |    |       |
|           | TOTAL Building            | sq. ft. | 22,394 |    | -     |
|           |                           |         |        |    |       |

#### <u>WING "A"</u> Classroom #51-65, built in 1965, D.S.A. No. 25725

| Permanent | Classroom              | sq. ft. | 9,915  | 14 | rooms |
|-----------|------------------------|---------|--------|----|-------|
| Permanent | Staff Room/Office Area | sq. ft. | 1,391  | 3  | rooms |
| Permanent | Restrooms-Staff        | sq. ft. | 176    | 2  | rooms |
| Permanent | Restrooms- Boys        | sq. ft. | 121    | 1  | rooms |
| Permanent | Restrooms- Girls       | sq. ft. | 121    | 1  | rooms |
| Permanent | Book Room              | sq. ft. | 692    | 1  | rooms |
| Permanent | Conference Room        | sq. ft. | 895    | 7  | rooms |
| Permanent | Sound Room             | sq. ft. | 108    | 1  | rooms |
| Permanent | Dark Room              | sq. ft. | 166    | 1  | rooms |
| Permanent | Student Work Room      | sq. ft. | 154    | 1  | rooms |
| Permanent | Copy Room              | sq. ft. | 53     | 1  | rooms |
| Permanent | File Room              | sq. ft. | 98     | 1  | rooms |
| Permanent | Light Lock Vestibule   | sq. ft. | 272    | 1  | rooms |
|           |                        |         |        |    |       |
|           | TOTAL Building         | sq. ft. | 14,162 |    |       |
|           |                        |         |        |    |       |

WING "B"
Classroom #201-203 reconstructed in 1950, D.S.A. No. 8200

| Permanent | Classroom                        | sq. ft. | 3,561 | 3 | rooms |
|-----------|----------------------------------|---------|-------|---|-------|
| Permanent | Staff Room/Office Area           | sq. ft. | 1,611 | 1 | rooms |
| Permanent | Restrooms- Boys                  | sq. ft. | 134   | 1 | rooms |
| Permanent | Restrooms- Girls                 | sq. ft. | 134   | 1 | rooms |
| Permanent | Stairs                           | sq. ft. | 198   | 1 | rooms |
| Permanent | Storage                          | sq. ft. | 698   | 1 | rooms |
| Permanent | Covered Corridor/Wallkways 1,508 | sq. ft. |       |   | rooms |
| Permanent | Roof Area 7,508                  | sq. ft. |       |   |       |
|           | TOTAL Building                   | sq. ft. | 6,336 |   |       |
|           |                                  |         |       |   |       |

WING "C"
Classroom #306-314 built in 1958, D.S.A. No.16856

| Permanent | Classroom                 | sq. ft. | 10,442 | 8 | rooms |
|-----------|---------------------------|---------|--------|---|-------|
| Permanent | Staff Room/Office Area    | sq. ft. | 192    | 1 | rooms |
| Permanent | Restrooms- Staff          | sq. ft. | 159    | 1 | rooms |
| Permanent | Restrooms- Boys           | sq. ft. | 151    | 1 | rooms |
| Permanent | Restrooms- Girls          | sq. ft. | 151    | 1 | rooms |
| Permanent | Mechanical/Custodial Room | sq. ft. | 62     | 1 | rooms |
| Permanent | Open Corridor 872         | sq. ft. |        |   | rooms |
| Permanent | Roof Area 13,622          | sq. ft. |        |   |       |
|           | TOTAL Building            | sq. ft. | 11,157 |   |       |
|           |                           |         |        |   |       |

WING "D"
Library built in 1965, D.S.A. No. 25725

| Permanent | Main Library                | sq. ft. | 6,571 | 1 | rooms |
|-----------|-----------------------------|---------|-------|---|-------|
| Permanent | Staff Room/Office Area      | sq. ft. | 1,500 | 8 | rooms |
| Permanent | Video Room                  | sq. ft. | 100   | 1 | rooms |
| Permanent | Gazeboo                     | sq. ft. | 314   | 1 | rooms |
| Permanent | Mechanical/Custodial Room   | sq. ft. | 40    | 1 | rooms |
| Permanent | Cover Corridor/Walkways 487 | sq. ft. |       |   |       |
| Permanent | Roof Area 11,877            | sq. ft. |       |   |       |
|           | TOTAL Building              | sq. ft. | 8,525 |   |       |
|           |                             |         |       |   |       |

Classroom #125-134 built in 1956, D.S.A. No.14045

| Permanent | Classroom                 | sq. ft. | 6,608 | 8 | rooms |
|-----------|---------------------------|---------|-------|---|-------|
| Permanent | Staff Room/Office Area    | sq. ft. | 340   | 1 | rooms |
| Permanent | Restrooms- Staff          | sq. ft. | 144   | 2 | rooms |
| Permanent | Restrooms- Boys           | sq. ft. | 132   | 1 | rooms |
| Permanent | Restrooms- Girls          | sq. ft. | 144   | 1 | rooms |
| Permanent | Mechanical/Custodial Room | sq. ft. | 60    | 1 | rooms |
| Permanent | Open Corridor 3,079       | sq. ft. |       |   |       |
| Permanent | Roof Area <b>15,933</b>   | sq. ft. |       |   |       |
|           | TOTAL Building            | sq. ft. | 7,428 |   |       |
|           |                           |         |       |   |       |

## WING "F"

Classroom #301-305 built in 1954, D.S.A. No.12122

| Permanent | Classroom               |              | sq. ft. | 5,879 | 5 | rooms |
|-----------|-------------------------|--------------|---------|-------|---|-------|
| Permanent | Restrooms- Boys         |              | sq. ft. | 186   | 1 | rooms |
| Permanent | Restrooms- Girls        |              | sq. ft. | 186   | 1 | rooms |
| Permanent | Mechanical/Custodial Ro | oom          | sq. ft. | 83    | 1 | rooms |
| Permanent | Roof Area               | 10,428       | sq. ft. |       |   |       |
| Permanent | Covered Corridor        | 256          | sq. ft. |       |   |       |
| Permanent | Open Corridor           | 872          | sq. ft. |       |   |       |
|           | ТО                      | TAL Building | sq. ft. | 6,334 |   |       |
|           |                         | ·            |         |       |   |       |

#### WING "G"

Classroom #400-412 built in 1958, D.S.A. No.16856

| Permanent | Classroom           |                | sq. ft. | 9,302  | 12 | rooms |
|-----------|---------------------|----------------|---------|--------|----|-------|
| Permanent | Staff Room/Office A | \rea           | sq. ft. | 582    | 2  | rooms |
| Permanent | Restrooms- Staff    |                | sq. ft. | 173    | 1  | rooms |
| Permanent | Roof Area           | 15,260         | sq. ft. |        |    |       |
| Permanent | Covered Corridor    | 3,575          | sq. ft. |        |    |       |
|           |                     | TOTAL Building | sq. ft. | 10,057 |    |       |
|           |                     | •              |         | •      |    |       |

## WING "I"

Cafeteria, built in 1950, D.S.A. No. 8200

| Permanent | Cafeteria           |                | sq. ft. | 6,493 | 1 | rooms |
|-----------|---------------------|----------------|---------|-------|---|-------|
| Permanent | Kitchen             | Kitchen        |         |       | 1 | rooms |
| Permanent | Teachers Rooms      |                | sq. ft. | 501   | 1 | rooms |
| Permanent | Dressing Room       |                | sq. ft. | 260   | 1 | rooms |
| Permanent | Restrooms- Boys     |                | sq. ft. | 177   | 2 | rooms |
| Permanent | Restrooms- Girls    |                | sq. ft. | 177   | 2 | rooms |
| Permanent | Mechanical/Custodia | al Room        | sq. ft. | 250   | 1 | rooms |
| Permanent | Storage             |                | sq. ft. | 136   | 1 | rooms |
| Permanent | Open Corridor       | 977            | sq. ft. |       |   |       |
| Permanent | Covered Walkways    | 1,429          | sq. ft. |       |   |       |
| Permanent | Roof Area           | 9,980          | sq. ft. |       |   |       |
|           |                     | TOTAL Building | sq. ft. | 9,797 |   |       |

## **Electrical Building "J"**

Built in 1956, D.S.A. No.14045

| Permanent | Mechanical/Cust | Mechanical/Custodial Room |         | 323 | 1 | rooms |
|-----------|-----------------|---------------------------|---------|-----|---|-------|
| Permanent | Roof Area       | Roof Area 345 s           |         |     |   |       |
|           |                 |                           |         |     |   |       |
|           |                 | TOTAL Building            | sq. ft. | 323 |   |       |

#### WING "K"

Old Gymnasium, Built in 1937 D.S.A. No.1931- Remodeled in 2009/10 D.S.A #110024

| Permanent | Gymnasium, Bleachers & hallways       | sq. ft. | 15,334 | 5 | rooms |
|-----------|---------------------------------------|---------|--------|---|-------|
| Permanent | Dance Room                            | sq. ft. | 1,688  | 2 | rooms |
| Permanent | Team Rooms                            | sq. ft. | 691    | 2 | rooms |
| Permanent | Balcony                               | sq. ft. | 270    | 1 | rooms |
| Permanent | Staff Office / workroom / conf. Rm    | sq. ft. | 1,885  | 4 | rooms |
| Permanent | ASB Classroom                         | sq. ft. | 615    | 1 | rooms |
| Permanent | Snack Bar & Student store/ASB Vending | sq. ft. | 246    | 1 | rooms |
| Permanent | Restrooms- Boys                       | sq. ft. | 436    | 2 | rooms |
| Permanent | Restrooms- Girls                      | sq. ft. | 502    | 2 | rooms |
| Permanent | Mechanical / Cust. Room / Elec. Rm    | sq. ft. | 496    | 3 | rooms |
| Permanent | Storage                               | sq. ft. | 1,066  | 9 | rooms |
| Permanent | Roof Area <b>25,941</b>               | sq. ft. |        |   |       |
|           |                                       |         |        |   |       |
|           | TOTAL Building                        | sq. ft. | 23,229 |   |       |
|           |                                       |         |        |   |       |

#### WING "L"

Classrooms # 601-605, Built in 1967, D.S.A. No. 28665

| Permanent | Classrooms        |                | sq. ft. | 4,312 | 5 | rooms |
|-----------|-------------------|----------------|---------|-------|---|-------|
| Permanent | Mechanical/Custod | ial Room       | sq. ft. | 128   | 1 | rooms |
| Permanent | Storage           |                | sq. ft. | 392   | 1 | rooms |
| Permanent | Covered Corridor  | 1,536          | sq. ft. |       |   |       |
| Permanent | Roof Area         | 6,442          | sq. ft. |       |   |       |
|           |                   | TOTAL Building | sq. ft. | 4,832 |   |       |
|           |                   |                |         |       |   |       |

## WING "M"

Art Classrooms # 606-608, Built in 1948, D.S.A. No. 7189

| Permanent | Classrooms                | sq. ft. | 4,092 | 3 | rooms |
|-----------|---------------------------|---------|-------|---|-------|
| Permanent | Restroom- Staff           | sq. ft. | 77    | 1 | rooms |
| Permanent | Mechanical/Custodial Room | sq. ft. | 231   | 1 | rooms |
| Permanent | Kiln Room - Built in 09   | sq. ft. | 130   | 1 | rooms |
| Permanent | Open Corridor 660         | sq. ft. |       |   |       |
| Permanent | Roof Area 7,050           | sq. ft. |       |   |       |
|           |                           |         |       |   |       |
|           | TOTAL Building            | sq. ft. | 4,530 |   |       |

#### WING "N"

Wood Shop, Classrooms # 702 & 703, Built in 1948, D.S.A. No.7189

| Permanent | Classrooms        |                | sq. ft. | 4,957 | 2 | rooms |
|-----------|-------------------|----------------|---------|-------|---|-------|
| Permanent | Restroom- Boys    |                | sq. ft. | 228   | 1 | rooms |
| Permanent | Mechanical/Custoo | lial Room      | sq. ft. | 1,954 | 1 | rooms |
| Permanent | Open Corridor     | 45             | sq. ft. |       |   |       |
| Permanent | Closed Corridor   | 255            | sq. ft. |       |   |       |
| Permanent | Roof Area         | 8,974          | sq. ft. |       |   |       |
|           |                   |                |         |       |   |       |
|           |                   | TOTAL Building | sq. ft. | 7,139 |   |       |
|           |                   |                |         |       |   |       |

## WING "O"

Auto/Metal Shop Classrooms # 803-805, Built in 1948, D.S.A. No.7189

| Permanent | Classrooms          |                | sq. ft. | 7,330 | 3 | rooms |
|-----------|---------------------|----------------|---------|-------|---|-------|
| Permanent | Staff Room/Office A | rea            | sq. ft. | 110   | 1 | rooms |
| Permanent | Restroom- Boys      |                | sq. ft. | 110   | 1 | rooms |
| Permanent | Locker Room         |                | sq. ft. | 125   | 1 | rooms |
| Permanent | Mechanical/Custodia | al Room        | sq. ft. | 1,126 | 1 | rooms |
| Permanent | Closed Corridor     | 201            | sq. ft. |       |   |       |
| Permanent | Roof Area           | 11,373         | sq. ft. |       |   |       |
|           |                     | TOTAL Building | ca ft   | 8,801 |   |       |
|           |                     | TOTAL Building | sq. ft. | 0,001 |   |       |

## WING "P"

Agriculture Classrooms # 901-904, Built in 1948, D.S.A. No. 7189

| Permanent | Classrooms                | sq.           | ft. | 7,626 | 5 | rooms |
|-----------|---------------------------|---------------|-----|-------|---|-------|
| Permanent | Staff Room/Office Area    | sq.           | ft. | 688   | 1 | rooms |
| Permanent | Restroom- Boys            | sq.           | ft. | 160   | 1 | rooms |
| Permanent | Mechanical/Custodial Room | sq.           | ft. | 872   | 1 | rooms |
| Permanent | Closed Corridor 84        | <b>12</b> sq. | ft. |       |   |       |
| Permanent | Roof Area 11,91           | 10 sq.        | ft. |       |   |       |
|           | TOTAL Build               | ding sq.      | ft. | 9,346 |   |       |
|           |                           |               |     |       |   |       |

## NEW GYMNASIUM

Built in 2007, DSA No. 106517

| Permanent | Gymnasium                 | sq. ft. | 16,464 | 1 | rooms |
|-----------|---------------------------|---------|--------|---|-------|
| Permanent | Weight Room               | sq. ft. | 1,997  | 1 | rooms |
| Permanent | Wrestling Room            | sq. ft. | 2,830  | 1 | rooms |
| Permanent | Restroom- Boys            | sq. ft. | 355    | 1 | rooms |
| Permanent | Restroom- Girls           | sq. ft. | 355    | 1 | rooms |
| Permanent | Restroom- Staff           | sq. ft. | 70     | 1 | rooms |
| Permanent | Team Room                 | sq. ft. | 207    | 1 | rooms |
| Permanent | Lobby/Tickets             | sq. ft. | 2,289  | 2 | rooms |
| Permanent | Mechanical/Custodial Room | sq. ft. | 307    | 3 | rooms |
| Permanent | Storage                   | sq. ft. | 1,399  | 3 | rooms |
|           | TOTAL Building            | sq. ft. | 26,273 |   |       |
|           |                           |         |        |   |       |

NEW POOL Built in 2007, DSA No. 106517

| Permanent | Pool                        | sq. ft. | 8,946  |   | rooms |
|-----------|-----------------------------|---------|--------|---|-------|
| Permanent | Locker Room/Showers - Girls | sq. ft. | 2,456  | 3 | rooms |
| Permanent | Locker Room/Showers - Boys  | sq. ft. | 2,456  | 3 | rooms |
| Permanent | Office                      | sq. ft. | 1,710  | 5 | rooms |
| Permanent | Team Room - Girls           | sq. ft. | 800    | 1 | rooms |
| Permanent | Team Room - Boys            | sq. ft. | 800    | 1 | rooms |
| Permanent | Restroom- Boys              | sq. ft. | 460    | 2 | rooms |
| Permanent | Restroom- Girls             | sq. ft. | 442    | 2 | rooms |
| Permanent | Restroom- Staff             | sq. ft. | 219    | 2 | rooms |
| Permanent | Pool Equipment              | sq. ft. | 907    | 5 | rooms |
| Permanent | Mechanical/Custodial Room   | sq. ft. | 82     | 2 | rooms |
| Permanent | Storage                     | sq. ft. | 934    | 4 | rooms |
|           |                             |         |        |   |       |
|           | TOTAL Building              | sq. ft. | 20,212 |   |       |
|           |                             |         |        |   |       |