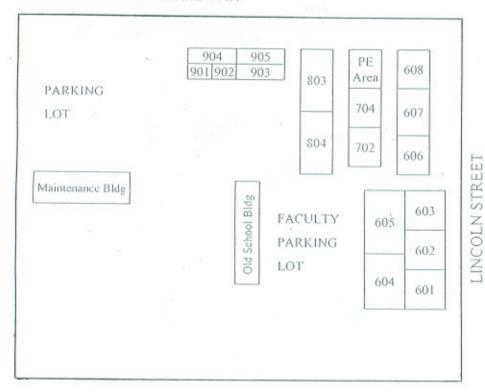

#### WING "L"

Classrooms # 601-605, Built in 1967, D.S.A. No. 28665

| Permanent | Classrooms        |                | sq. ft. | 4,312 | 5 | rooms |
|-----------|-------------------|----------------|---------|-------|---|-------|
| Permanent | Mechanical/Custod | ial Room       | sq. ft. | 128   | 1 | rooms |
| Permanent | Storage           |                | sq. ft. | 392   | 1 | rooms |
| Permanent | Covered Corridor  | 1,536          | sq. ft. |       |   |       |
| Permanent | Roof Area         | 6,442          | sq. ft. |       |   |       |
|           |                   | TOTAL Building | sq. ft. | 4,832 |   |       |
|           |                   |                |         |       |   |       |

## WING "M"

Art Classrooms # 606-608, Built in 1948, D.S.A. No. 7189

| Permanent | Classrooms                | sq. ft. | 4,092 | 3 | rooms |
|-----------|---------------------------|---------|-------|---|-------|
| Permanent | Restroom- Staff           | sq. ft. | 77    | 1 | rooms |
| Permanent | Mechanical/Custodial Room | sq. ft. | 231   | 1 | rooms |
| Permanent | Kiln Room - Built in 09   | sq. ft. | 130   | 1 | rooms |
| Permanent | Open Corridor 660         | sq. ft. |       |   |       |
| Permanent | Roof Area 7,050           | sq. ft. |       |   |       |
|           |                           |         |       |   |       |
|           | TOTAL Building            | sq. ft. | 4,530 |   |       |

#### WING "N"

Wood Shop, Classrooms # 702 & 703, Built in 1948, D.S.A. No.7189

| Permanent | Classrooms        |                | sq. ft. | 4,957 | 2 | rooms |
|-----------|-------------------|----------------|---------|-------|---|-------|
| Permanent | Restroom- Boys    |                | sq. ft. | 228   | 1 | rooms |
| Permanent | Mechanical/Custoo | lial Room      | sq. ft. | 1,954 | 1 | rooms |
| Permanent | Open Corridor     | 45             | sq. ft. |       |   |       |
| Permanent | Closed Corridor   | 255            | sq. ft. |       |   |       |
| Permanent | Roof Area         | 8,974          | sq. ft. |       |   |       |
|           |                   |                |         |       |   |       |
|           |                   | TOTAL Building | sq. ft. | 7,139 |   |       |
|           |                   |                |         |       |   |       |

## WING "O"

Auto/Metal Shop Classrooms # 803-805, Built in 1948, D.S.A. No.7189

| Permanent | Classrooms          |                | sq. ft. | 7,330 | 3 | rooms |
|-----------|---------------------|----------------|---------|-------|---|-------|
| Permanent | Staff Room/Office A | rea            | sq. ft. | 110   | 1 | rooms |
| Permanent | Restroom- Boys      |                | sq. ft. | 110   | 1 | rooms |
| Permanent | Locker Room         |                | sq. ft. | 125   | 1 | rooms |
| Permanent | Mechanical/Custodia | al Room        | sq. ft. | 1,126 | 1 | rooms |
| Permanent | Closed Corridor     | 201            | sq. ft. |       |   |       |
| Permanent | Roof Area           | 11,373         | sq. ft. |       |   |       |
|           |                     | TOTAL Building | ca ft   | 8,801 |   |       |
|           |                     | TOTAL Building | sq. ft. | 0,001 |   |       |

## WING "P"

Agriculture Classrooms # 901-904, Built in 1948, D.S.A. No. 7189

| Permanent | Classrooms                | sq.           | ft. | 7,626 | 5 | rooms |
|-----------|---------------------------|---------------|-----|-------|---|-------|
| Permanent | Staff Room/Office Area    | sq.           | ft. | 688   | 1 | rooms |
| Permanent | Restroom- Boys            | sq.           | ft. | 160   | 1 | rooms |
| Permanent | Mechanical/Custodial Room | sq.           | ft. | 872   | 1 | rooms |
| Permanent | Closed Corridor 84        | <b>12</b> sq. | ft. |       |   |       |
| Permanent | Roof Area 11,91           | 10 sq.        | ft. |       |   |       |
|           | TOTAL Build               | ding sq.      | ft. | 9,346 |   |       |
|           |                           |               |     |       |   |       |