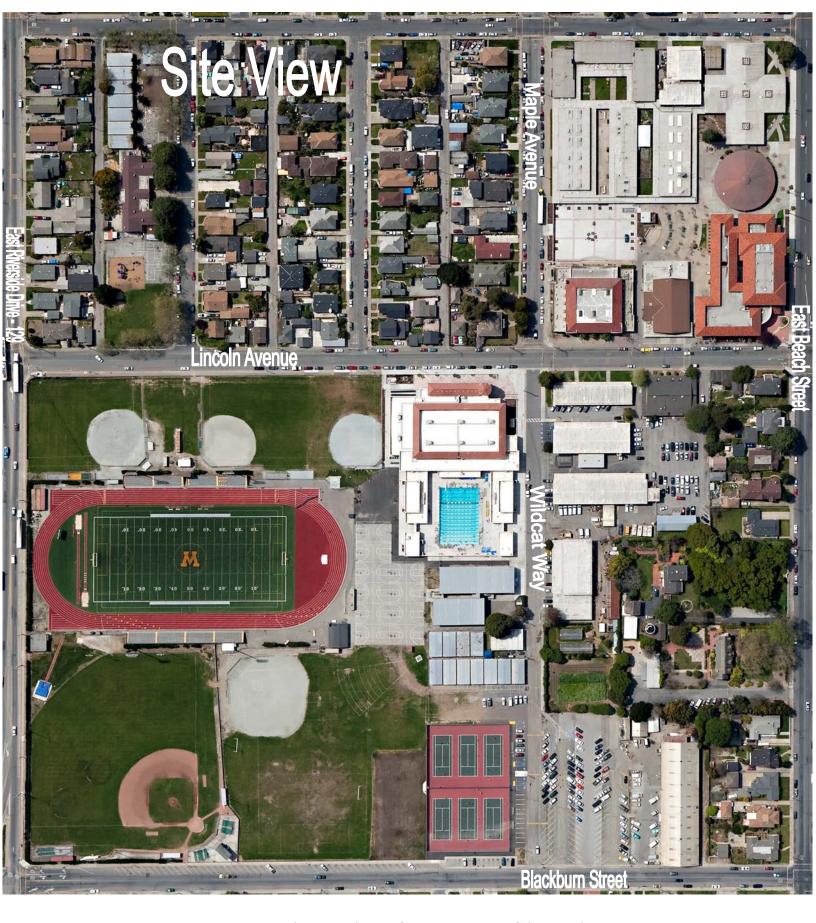

Watsonville High School — Site View

250 East Beach Street, Watsonville CA. 95076 Aerial Photo Taken 4/6/09

# **Watsonville High School**

250 East Beach Street, Watsonville, CA 95076 Aerial Photo Taken 4/6/09

WATSONVILLE HIGH SCHOOL 250 E. BEACH STREET WATSONVILLE, CA 95076 PHONE: (831) 728-6390 FAX:(831) 761-6013

Wildcatz Way

MAPLE STREET

TWO WAY E BEACH STREET