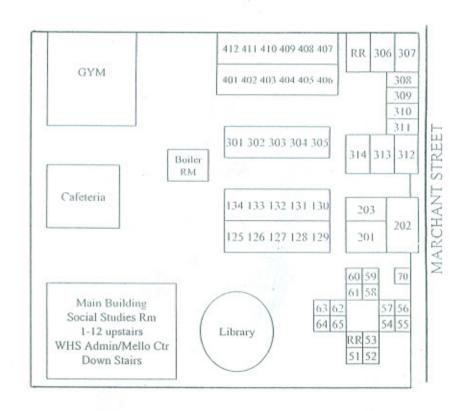

## **Administration-WING**

2nd Floor, built in 1991, D.S.A. No. 53800

| Permanent | Classrooms                      | sq. ft. | 10,084 | 13 | rooms |
|-----------|---------------------------------|---------|--------|----|-------|
| Permanent | Staff Restrooms                 | sq. ft. | 56     | 1  | rooms |
| Permanent | A.V. Equipment Room             | sq. ft. | 115    | 1  | rooms |
| Permanent | Audotorium Balcony              | sq. ft. | 2,178  | 1  | rooms |
| Permanent | Mechanical/Custodial Room       | sq. ft. | 388    | 1  | rooms |
| Permanent | Storage                         | sq. ft. | 98     | 1  | rooms |
| Permanent | Elevator                        | sq. ft. | 63     |    |       |
| Permanent | Light Well                      | sq. ft. | 34     |    |       |
| Permanent | Stairs                          | sq. ft. | 704    |    |       |
| Permanent | Open Corridor/ Walkways         | sq. ft. |        |    |       |
| Permanent | Covered Corridor/Walkways 2,787 | sq. ft. |        |    |       |
| Permanent | Roof Area <b>15,260</b>         | sq. ft. |        |    |       |
|           |                                 |         |        |    |       |
|           | TOTAL Building                  | sq. ft. | 13,720 |    |       |
|           |                                 |         |        |    |       |

## **Administration-WING**

1st Floor, built in 1991, D.S.A. No. 53800

| Permanent | Classrooms                | sq. ft. | 1,966  | 2  | rooms |
|-----------|---------------------------|---------|--------|----|-------|
| Permanent | Staff Room/Office Area    | sq. ft. | 3,488  | 22 | rooms |
| Permanent | Restrooms- Staff          | sq. ft. | 337    | 2  | rooms |
| Permanent | Restrooms- Boys           | sq. ft. | 327    | 1  | rooms |
| Permanent | Restrooms- Girls          | sq. ft. | 329    | 1  | rooms |
| Permanent | Offices                   | sq. ft. | 1,301  | 8  | rooms |
| Permanent | Counselers Office         | sq. ft. | 1,237  | 12 | rooms |
| Permanent | Lobby                     | sq. ft. | 2,064  | 3  | rooms |
| Permanent | Conference Room           | sq. ft. | 92     | 1  | rooms |
| Permanent | Nurse's Restroom          | sq. ft. | 53     | 1  | rooms |
| Permanent | Nurse's Room              | sq. ft. | 199    | 1  | rooms |
| Permanent | Mello Center              | sq. ft. |        |    |       |
| Permanent | Dressing Rooms            | sq. ft. | 552    | 2  | rooms |
| Permanent | Projection Booth          | sq. ft. | 242    | 1  | rooms |
| Permanent | Dimmer Room               | sq. ft. | 60     | 1  | rooms |
| Permanent | Ticket Sale Booth         | sq. ft. | 115    | 1  | rooms |
| Permanent | Elevator                  | sq. ft. | 56     | 1  | rooms |
| Permanent | Elevator Machine Room     | sq. ft. | 52     | 1  | rooms |
| Permanent | Career Center             | sq. ft. | 896    | 1  | rooms |
| Permanent | Stage Area                | sq. ft. | 2,496  | 1  | rooms |
| Permanent | Gallery                   | sq. ft. | 340    | 1  | rooms |
| Permanent | Auditorium                | sq. ft. | 5,138  | 1  | rooms |
| Permanent | Mail Room                 | sq. ft. | 50     | 1  | rooms |
| Permanent | Attendance Lobby          | sq. ft. | 518    | 2  | rooms |
| Permanent | Mechanical/Custodial Room | sq. ft. | 388    | 1  | rooms |
| Permanent | Storage                   | sq. ft. | 98     | 1  | rooms |
| Permanent | Open Corridor/ Walkways   | sq. ft. |        |    |       |
|           | TOTAL Publican            |         | 00.004 |    |       |
|           | TOTAL Building            | sq. ft. | 22,394 |    | -     |
|           |                           |         |        |    |       |

#### <u>WING "A"</u> Classroom #51-65, built in 1965, D.S.A. No. 25725

| Permanent | Classroom              | sq. ft. | 9,915  | 14 | rooms |
|-----------|------------------------|---------|--------|----|-------|
| Permanent | Staff Room/Office Area | sq. ft. | 1,391  | 3  | rooms |
| Permanent | Restrooms-Staff        | sq. ft. | 176    | 2  | rooms |
| Permanent | Restrooms- Boys        | sq. ft. | 121    | 1  | rooms |
| Permanent | Restrooms- Girls       | sq. ft. | 121    | 1  | rooms |
| Permanent | Book Room              | sq. ft. | 692    | 1  | rooms |
| Permanent | Conference Room        | sq. ft. | 895    | 7  | rooms |
| Permanent | Sound Room             | sq. ft. | 108    | 1  | rooms |
| Permanent | Dark Room              | sq. ft. | 166    | 1  | rooms |
| Permanent | Student Work Room      | sq. ft. | 154    | 1  | rooms |
| Permanent | Copy Room              | sq. ft. | 53     | 1  | rooms |
| Permanent | File Room              | sq. ft. | 98     | 1  | rooms |
| Permanent | Light Lock Vestibule   | sq. ft. | 272    | 1  | rooms |
|           |                        |         |        |    |       |
|           | TOTAL Building         | sq. ft. | 14,162 |    |       |
|           |                        |         |        |    |       |

WING "B"
Classroom #201-203 reconstructed in 1950, D.S.A. No. 8200

| Permanent | Classroom                        | sq. ft. | 3,561 | 3 | rooms |
|-----------|----------------------------------|---------|-------|---|-------|
| Permanent | Staff Room/Office Area           | sq. ft. | 1,611 | 1 | rooms |
| Permanent | Restrooms- Boys                  | sq. ft. | 134   | 1 | rooms |
| Permanent | Restrooms- Girls                 | sq. ft. | 134   | 1 | rooms |
| Permanent | Stairs                           | sq. ft. | 198   | 1 | rooms |
| Permanent | Storage                          | sq. ft. | 698   | 1 | rooms |
| Permanent | Covered Corridor/Wallkways 1,508 | sq. ft. |       |   | rooms |
| Permanent | Roof Area 7,508                  | sq. ft. |       |   |       |
|           | TOTAL Building                   | sq. ft. | 6,336 |   |       |
|           |                                  |         |       |   |       |

WING "C"
Classroom #306-314 built in 1958, D.S.A. No.16856

| Permanent | Classroom                 | sq. ft. | 10,442 | 8 | rooms |
|-----------|---------------------------|---------|--------|---|-------|
| Permanent | Staff Room/Office Area    | sq. ft. | 192    | 1 | rooms |
| Permanent | Restrooms- Staff          | sq. ft. | 159    | 1 | rooms |
| Permanent | Restrooms- Boys           | sq. ft. | 151    | 1 | rooms |
| Permanent | Restrooms- Girls          | sq. ft. | 151    | 1 | rooms |
| Permanent | Mechanical/Custodial Room | sq. ft. | 62     | 1 | rooms |
| Permanent | Open Corridor 872         | sq. ft. |        |   | rooms |
| Permanent | Roof Area 13,622          | sq. ft. |        |   |       |
|           | TOTAL Building            | sq. ft. | 11,157 |   |       |
|           |                           |         |        |   |       |

WING "D"
Library built in 1965, D.S.A. No. 25725

| Permanent | Main Library                | sq. ft. | 6,571 | 1 | rooms |
|-----------|-----------------------------|---------|-------|---|-------|
| Permanent | Staff Room/Office Area      | sq. ft. | 1,500 | 8 | rooms |
| Permanent | Video Room                  | sq. ft. | 100   | 1 | rooms |
| Permanent | Gazeboo                     | sq. ft. | 314   | 1 | rooms |
| Permanent | Mechanical/Custodial Room   | sq. ft. | 40    | 1 | rooms |
| Permanent | Cover Corridor/Walkways 487 | sq. ft. |       |   |       |
| Permanent | Roof Area 11,877            | sq. ft. |       |   |       |
|           | TOTAL Building              | sq. ft. | 8,525 |   |       |
|           |                             |         |       |   |       |

Classroom #125-134 built in 1956, D.S.A. No.14045

| Permanent | Classroom                 | sq. ft. | 6,608 | 8 | rooms |
|-----------|---------------------------|---------|-------|---|-------|
| Permanent | Staff Room/Office Area    | sq. ft. | 340   | 1 | rooms |
| Permanent | Restrooms- Staff          | sq. ft. | 144   | 2 | rooms |
| Permanent | Restrooms- Boys           | sq. ft. | 132   | 1 | rooms |
| Permanent | Restrooms- Girls          | sq. ft. | 144   | 1 | rooms |
| Permanent | Mechanical/Custodial Room | sq. ft. | 60    | 1 | rooms |
| Permanent | Open Corridor 3,079       | sq. ft. |       |   |       |
| Permanent | Roof Area <b>15,933</b>   | sq. ft. |       |   |       |
|           | TOTAL Building            | sq. ft. | 7,428 |   |       |
|           |                           |         |       |   |       |

## WING "F"

Classroom #301-305 built in 1954, D.S.A. No.12122

| Permanent | Classroom               |              | sq. ft. | 5,879 | 5 | rooms |
|-----------|-------------------------|--------------|---------|-------|---|-------|
| Permanent | Restrooms- Boys         |              | sq. ft. | 186   | 1 | rooms |
| Permanent | Restrooms- Girls        |              | sq. ft. | 186   | 1 | rooms |
| Permanent | Mechanical/Custodial Ro | oom          | sq. ft. | 83    | 1 | rooms |
| Permanent | Roof Area               | 10,428       | sq. ft. |       |   |       |
| Permanent | Covered Corridor        | 256          | sq. ft. |       |   |       |
| Permanent | Open Corridor           | 872          | sq. ft. |       |   |       |
|           | ТО                      | TAL Building | sq. ft. | 6,334 |   |       |
|           |                         | ·            |         |       |   |       |

#### WING "G"

Classroom #400-412 built in 1958, D.S.A. No.16856

| Permanent | Classroom           |                | sq. ft. | 9,302  | 12 | rooms |
|-----------|---------------------|----------------|---------|--------|----|-------|
| Permanent | Staff Room/Office A | \rea           | sq. ft. | 582    | 2  | rooms |
| Permanent | Restrooms- Staff    |                | sq. ft. | 173    | 1  | rooms |
| Permanent | Roof Area           | 15,260         | sq. ft. |        |    |       |
| Permanent | Covered Corridor    | 3,575          | sq. ft. |        |    |       |
|           |                     | TOTAL Building | sq. ft. | 10,057 |    |       |
|           |                     | •              |         | •      |    |       |

## WING "I"

Cafeteria, built in 1950, D.S.A. No. 8200

| Permanent | Cafeteria           |                | sq. ft. | 6,493 | 1 | rooms |
|-----------|---------------------|----------------|---------|-------|---|-------|
| Permanent | Kitchen             | Kitchen        |         |       | 1 | rooms |
| Permanent | Teachers Rooms      |                | sq. ft. | 501   | 1 | rooms |
| Permanent | Dressing Room       |                | sq. ft. | 260   | 1 | rooms |
| Permanent | Restrooms- Boys     |                | sq. ft. | 177   | 2 | rooms |
| Permanent | Restrooms- Girls    |                | sq. ft. | 177   | 2 | rooms |
| Permanent | Mechanical/Custodia | al Room        | sq. ft. | 250   | 1 | rooms |
| Permanent | Storage             |                | sq. ft. | 136   | 1 | rooms |
| Permanent | Open Corridor       | 977            | sq. ft. |       |   |       |
| Permanent | Covered Walkways    | 1,429          | sq. ft. |       |   |       |
| Permanent | Roof Area           | 9,980          | sq. ft. |       |   |       |
|           |                     | TOTAL Building | sq. ft. | 9,797 |   |       |