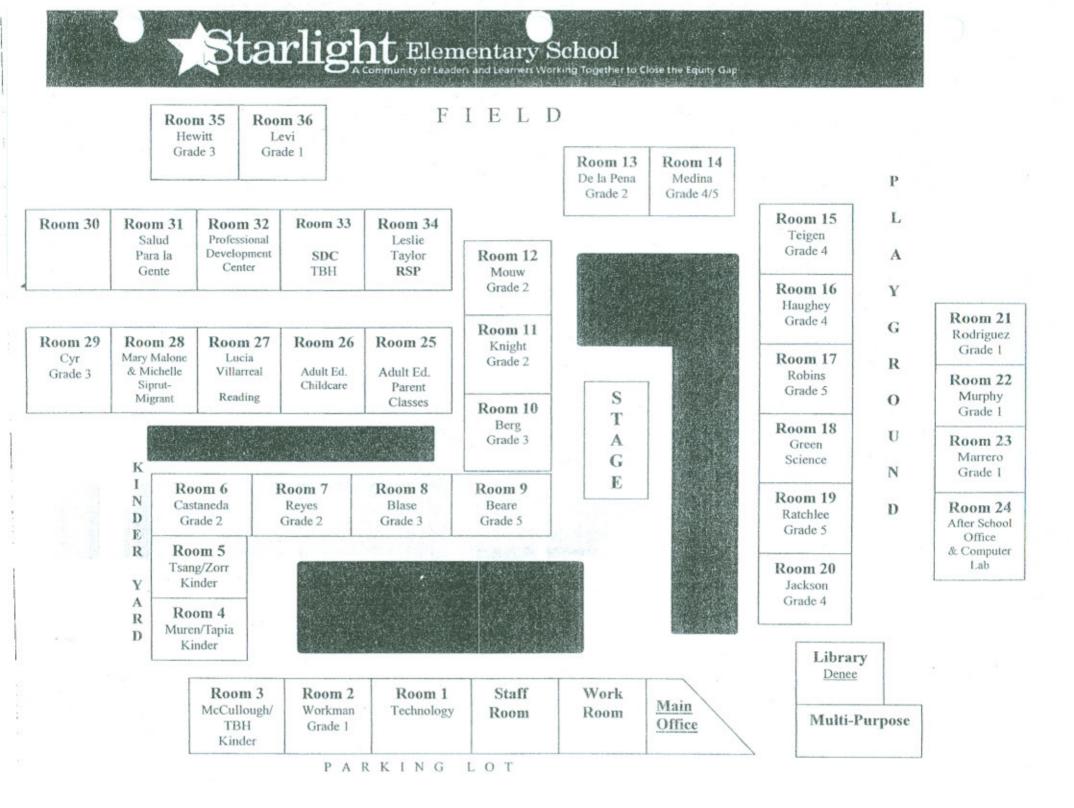

#### WING "A"

Administration wing & classrooms 1-3 built in 1988, D.S.A. No. 50182

| Permanent | Classrooms                       | sq. ft. | 2,933 | 3 | rooms |
|-----------|----------------------------------|---------|-------|---|-------|
| Permanent | Administration/Entry             | sq. ft. | 1,089 | 1 | rooms |
| Permanent | Staff Room/Office Area           | sq. ft. | 2,499 | 8 | rooms |
| Permanent | Restrooms- Staff (Women)         | sq. ft. | 144   | 1 | rooms |
| Permanent | Restrooms- Staff (Men)           | sq. ft. | 148   | 1 | rooms |
| Permanent | Restroom                         | sq. ft. | 56    | 1 | rooms |
| Permanent | Mechanical/Custodial Room        | sq. ft. | 42    | 1 | rooms |
| Permanent | Covered Corridor/ Walkways 1,484 | sq. ft. |       |   |       |
| Permanent | Roof Area 8,965                  | sq. ft. |       |   |       |
|           |                                  |         |       |   |       |
|           | TOTAL Building                   | sq. ft. | 6,911 |   |       |
|           |                                  |         |       |   |       |

WING "B"

Multi-Purpose Room built in 1988, D.S.A. No. 50182

| Permanent | Classrooms                  | sq. ft. | 322   | 3 | rooms |
|-----------|-----------------------------|---------|-------|---|-------|
| Permanent | Library                     | sq. ft. | 1,815 | 1 | rooms |
| Permanent | Multi-Purpose Room          | sq. ft. | 3,762 | 1 | rooms |
| Permanent | Kitchen                     | sq. ft. | 182   | 1 | rooms |
| Permanent | Mechanical/Custodial Room   | sq. ft. | 240   | 3 | rooms |
| Permanent | Storage                     | sq. ft. | 644   | 5 | rooms |
| Permanent | Cover Corridor/Walkways 527 | sq. ft. |       |   |       |
| Permanent | Roof Area 9,453             | sq. ft. |       |   |       |
|           | TOTAL Building              | sq. ft. | 6,965 |   |       |
|           |                             |         |       |   |       |

#### WING "C"

Classroom #15-20 built in 1988, D.S.A. No. 50182

|           | TOTAL B                    | TOTAL Building |           |       |   |       |
|-----------|----------------------------|----------------|-----------|-------|---|-------|
|           |                            | -,             |           |       |   |       |
| Permanent | Roof Area                  | 9,381          | sq. ft.   |       |   |       |
| Permanent | Covered Corridors/Walkways | 1,941          | l sq. ft. |       |   |       |
| Permanent | A.V. Equipment             |                | sq. ft.   | 194   |   |       |
| Permanent | Mechanical/Custodial Room  |                | sq. ft.   | 100   | 1 | rooms |
| Permanent | Restrooms- Girls           |                | sq. ft.   | 348   | 1 | rooms |
| Permanent | Restrooms- Boys            |                | sq. ft.   | 356   | 1 | rooms |
| Permanent | Classroom                  |                | sq. ft.   | 6,036 | 6 | rooms |

#### WING "D"

# Classrooms #13 & 14 built in 1988, D.S.A. No. 50182

| Permanent | Classrooms                 |                | sq. ft. | 1,966 | 2 | rooms |
|-----------|----------------------------|----------------|---------|-------|---|-------|
| Permanent | Covered Corridor/ Walkways | 754            | sq. ft. |       |   |       |
| Permanent | Roof Area                  | 2,500          | sq. ft. |       |   |       |
|           |                            |                |         |       |   |       |
|           | TOTAL Bui                  | TOTAL Building |         |       |   |       |
|           |                            |                |         |       |   |       |

# WING "E"

Classrooms #4-12 built in 1996, D.S.A. No. 50182

| Permanent | Classrooms                       | sq. ft. | 9,253  | 9 | rooms |
|-----------|----------------------------------|---------|--------|---|-------|
| Permanent | Work Room                        | sq. ft. | 247    | 1 | rooms |
| Permanent | Supply Room                      | sq. ft. | 90     | 1 | rooms |
| Permanent | Restroom- Boys                   | sq. ft. | 410    | 2 | rooms |
| Permanent | Restroom- Girls                  | sq. ft. | 410    | 2 | rooms |
| Permanent | Mechanical/Custodial Room        | sq. ft. | 98     | 1 | rooms |
| Permanent | Storage Room                     | sq. ft. | 213    | 2 | rooms |
| Permanent | Covered Corridor/ Walkways 2,624 | sq. ft. |        |   |       |
| Permanent | Roof Area 14,310                 | sq. ft. |        |   |       |
|           | TOTAL Building                   | sq. ft. | 10,721 |   |       |
|           |                                  |         |        |   |       |

# Migrant Head Start

| Relocatable | Migrant Head St | Migrant Head Start Center |         |       | 3 | rooms |
|-------------|-----------------|---------------------------|---------|-------|---|-------|
| Relocatable | Roof Area       | 3,380                     | sq. ft. |       |   |       |
|             |                 |                           |         |       |   |       |
|             |                 | TOTAL Building            | sq. ft. | 2,880 |   |       |
|             |                 |                           |         |       |   |       |