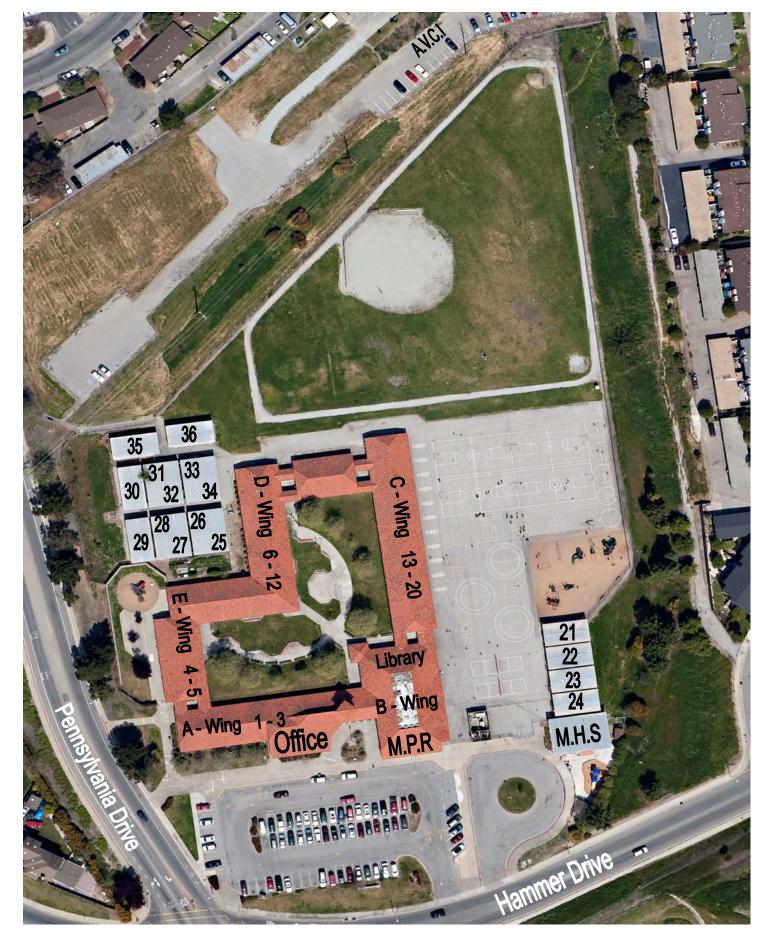

**Starlight Elementary School** 225 Hammer Drive, Watsonville, CA 95076 Aerial Photo Taken 4/6/09

#### WING "A"

Administration wing & classrooms 1-3 built in 1988, D.S.A. No. 50182

| Permanent | Classrooms                       | sq. ft. | 2,933 | 3 | rooms |
|-----------|----------------------------------|---------|-------|---|-------|
| Permanent | Administration/Entry             | sq. ft. | 1,089 | 1 | rooms |
| Permanent | Staff Room/Office Area           | sq. ft. | 2,499 | 8 | rooms |
| Permanent | Restrooms- Staff (Women)         | sq. ft. | 144   | 1 | rooms |
| Permanent | Restrooms- Staff (Men)           | sq. ft. | 148   | 1 | rooms |
| Permanent | Restroom                         | sq. ft. | 56    | 1 | rooms |
| Permanent | Mechanical/Custodial Room        | sq. ft. | 42    | 1 | rooms |
| Permanent | Covered Corridor/ Walkways 1,484 | sq. ft. |       |   |       |
| Permanent | Roof Area 8,965                  | sq. ft. |       |   |       |
|           |                                  |         |       |   |       |
|           | TOTAL Building                   | sq. ft. | 6,911 |   |       |
|           |                                  |         |       |   |       |

WING "B"

Multi-Purpose Room built in 1988, D.S.A. No. 50182

| Permanent | Classrooms                  | sq. ft. | 322   | 3 | rooms |
|-----------|-----------------------------|---------|-------|---|-------|
| Permanent | Library                     | sq. ft. | 1,815 | 1 | rooms |
| Permanent | Multi-Purpose Room          | sq. ft. | 3,762 | 1 | rooms |
| Permanent | Kitchen                     | sq. ft. | 182   | 1 | rooms |
| Permanent | Mechanical/Custodial Room   | sq. ft. | 240   | 3 | rooms |
| Permanent | Storage                     | sq. ft. | 644   | 5 | rooms |
| Permanent | Cover Corridor/Walkways 527 | sq. ft. |       |   |       |
| Permanent | Roof Area 9,453             | sq. ft. |       |   |       |
|           | TOTAL Building              | sq. ft. | 6,965 |   |       |
|           |                             |         |       |   |       |

#### WING "C"

Classroom #15-20 built in 1988, D.S.A. No. 50182

|           | TOTAL B                    | TOTAL Building |           |       |   |       |
|-----------|----------------------------|----------------|-----------|-------|---|-------|
|           |                            | -,             |           |       |   |       |
| Permanent | Roof Area                  | 9,381          | sq. ft.   |       |   |       |
| Permanent | Covered Corridors/Walkways | 1,941          | l sq. ft. |       |   |       |
| Permanent | A.V. Equipment             |                | sq. ft.   | 194   |   |       |
| Permanent | Mechanical/Custodial Room  |                | sq. ft.   | 100   | 1 | rooms |
| Permanent | Restrooms- Girls           |                | sq. ft.   | 348   | 1 | rooms |
| Permanent | Restrooms- Boys            |                | sq. ft.   | 356   | 1 | rooms |
| Permanent | Classroom                  |                | sq. ft.   | 6,036 | 6 | rooms |

#### WING "D"

# Classrooms #13 & 14 built in 1988, D.S.A. No. 50182

| Permanent | Classrooms                 |                | sq. ft. | 1,966 | 2 | rooms |
|-----------|----------------------------|----------------|---------|-------|---|-------|
| Permanent | Covered Corridor/ Walkways | 754            | sq. ft. |       |   |       |
| Permanent | Roof Area                  | 2,500          | sq. ft. |       |   |       |
|           |                            |                |         |       |   |       |
|           | TOTAL Bui                  | TOTAL Building |         |       |   |       |
|           |                            |                |         |       |   |       |

# WING "E"

Classrooms #4-12 built in 1996, D.S.A. No. 50182

| Permanent | Classrooms                       | sq. ft. | 9,253  | 9 | rooms |
|-----------|----------------------------------|---------|--------|---|-------|
| Permanent | Work Room                        | sq. ft. | 247    | 1 | rooms |
| Permanent | Supply Room                      | sq. ft. | 90     | 1 | rooms |
| Permanent | Restroom- Boys                   | sq. ft. | 410    | 2 | rooms |
| Permanent | Restroom- Girls                  | sq. ft. | 410    | 2 | rooms |
| Permanent | Mechanical/Custodial Room        | sq. ft. | 98     | 1 | rooms |
| Permanent | Storage Room                     | sq. ft. | 213    | 2 | rooms |
| Permanent | Covered Corridor/ Walkways 2,624 | sq. ft. |        |   |       |
| Permanent | Roof Area 14,310                 | sq. ft. |        |   |       |
|           | TOTAL Building                   | sq. ft. | 10,721 |   |       |
|           |                                  |         |        |   |       |

# Migrant Head Start

| Relocatable | Migrant Head St | Migrant Head Start Center |         |       | 3 | rooms |
|-------------|-----------------|---------------------------|---------|-------|---|-------|
| Relocatable | Roof Area       | 3,380                     | sq. ft. |       |   |       |
|             |                 |                           |         |       |   |       |
|             |                 | TOTAL Building            | sq. ft. | 2,880 |   |       |
|             |                 |                           |         |       |   |       |