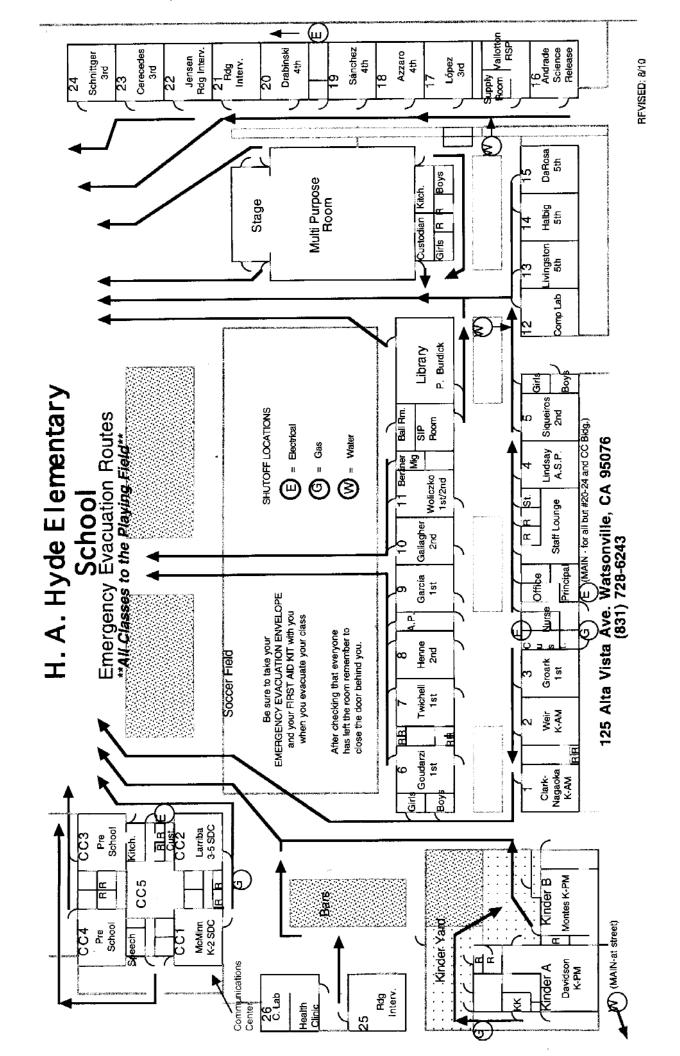

Total number of drinking fountains on site = 38

| H.A. HYDE | ELEMEN | NTARY SCHOOL, 12 | 5 Alta Vista, Wats | onville, CA 95076,  | Ph: (831) 7 | 28-6243     | Fax: (83 | 1) 728-6211 | l Pri | ncipal: Brett Knu | upfer C | ustodian: | Rolando Dor | nalanta |       |
|-----------|--------|------------------|--------------------|---------------------|-------------|-------------|----------|-------------|-------|-------------------|---------|-----------|-------------|---------|-------|
| Dist.#    | Rm#    | <u>Use</u>       | Port/trl           | <u>Manufacturer</u> | Date/Use    | <u>Size</u> | Sq. Ft.  | Dist/Own    | FILE# | APP#              | Lease # | P.O. #    | Serial #    | D.S.A.# | OPSC# |
| 36-R259   | 16     | RELEASE          | RELO               | MODTECH             | 1997        | 24'x40'     | 960      | YES         | 43-47 |                   |         |           | 31978       | 100910  |       |
| 36-R257   | 17     | 3rd- GRADE       | RELO               | STEELGUARD          | 1983        | 24'x40'     | 960      | YES         | 43-47 |                   |         |           |             | 45461   |       |
| 36-R256   | 18     | 4th- GRADE       | RELO               | STEELGUARD          | 1986        | 24'x40'     | 960      | YES         | 43-47 |                   |         |           |             | 45461   |       |
| 36-R258   | 19     | 4th- GRADE       | RELO               | STEELGUARD          | 86          | 24'x40'     | 960      | YES         | 44-37 |                   |         |           |             | 45461   |       |
| 36-R254   | 20     | 4th- GRADE       | RELO               | DOUPNIK             | 4/23/86     | 24'x40'     | 960      | YES         | 44-37 | 25/69799-02       |         |           |             | 47020   | 26122 |
| 36-R253   | 21     | 3rd- GRADE       | RELO               | MODTECH             | 1997        | 24'x40'     | 960      | YES         | 43-47 |                   |         |           | 24582-81    | 67187   |       |
| 36-R252   | 22     | 3rd- GRADE       | RELO               | MODTECH             | 8/28/97     | 24'x40'     | 960      | YES         | 44-37 |                   |         |           | 24580-79    | 67187   |       |
| 36-R251   | 23     | 3rd- GRADE       | RELO               | MODTECH             | 8/28/97     | 24'x40'     | 960      | YES         | 44-37 |                   |         |           | 31980-79    | 67187   |       |
| 36-R250   | 24     | 3rd/4th-GRADE    | RELO               | MODTECH             | 10/1/98     | 24'x40'     | 960      | NO          | 44-37 | MMMC              | 122548  | C11143    | 35446-47    | 100910  |       |
| 36-R262   | 25     | READING          | RELO               | SPECTRUM            | 8/28/87     | 24'x40'     | 960      | NO          | 44-37 | 25/69799-22       |         |           |             | 48239   | 26951 |
| 36-R263   | 26     | READING          | RELO               | SPECTRUM            | 8/28/87     | 24'x40'     | 960      | NO          | 44-37 | 25/69799-76       |         |           |             | 48239   | 26944 |
| 36-R261   | MHS-1  | MHS              | RELO               | AMER. MOD.          | 1995        | 36'x40'     | 1440     | NO          | 43-47 |                   |         |           |             | 62388   |       |
| 36-R260   | MHS-2  | MHS              | RELO               | AMER. MOD.          | 1995        | 24'x40'     | 960      | NO          | 44-37 |                   |         |           |             | 62388   |       |
| 36-R255   | OFFICE | MHS OFFICE       | RELO               | MEELES              | 1986        | 24'x40'     | 960      | YES         |       |                   |         |           |             |         |       |
| 14 UNITS  | TOTAL  | 11 CLASSROOMS D  | DSA                | 2 MIGRANT HEAI      | STARTS -    | DSA         | 13920    |             |       |                   |         |           |             |         |       |
|           |        | 1 MIGRANT HEAD S | START OFFICE -     | NON-CONFORMIN       | IG          |             |          |             |       |                   |         |           |             |         |       |

Grey Shaded Area = NON-CONFORMING Buildings Yello Shaded Area = Permanent Classroom Units on Concrete Foundation