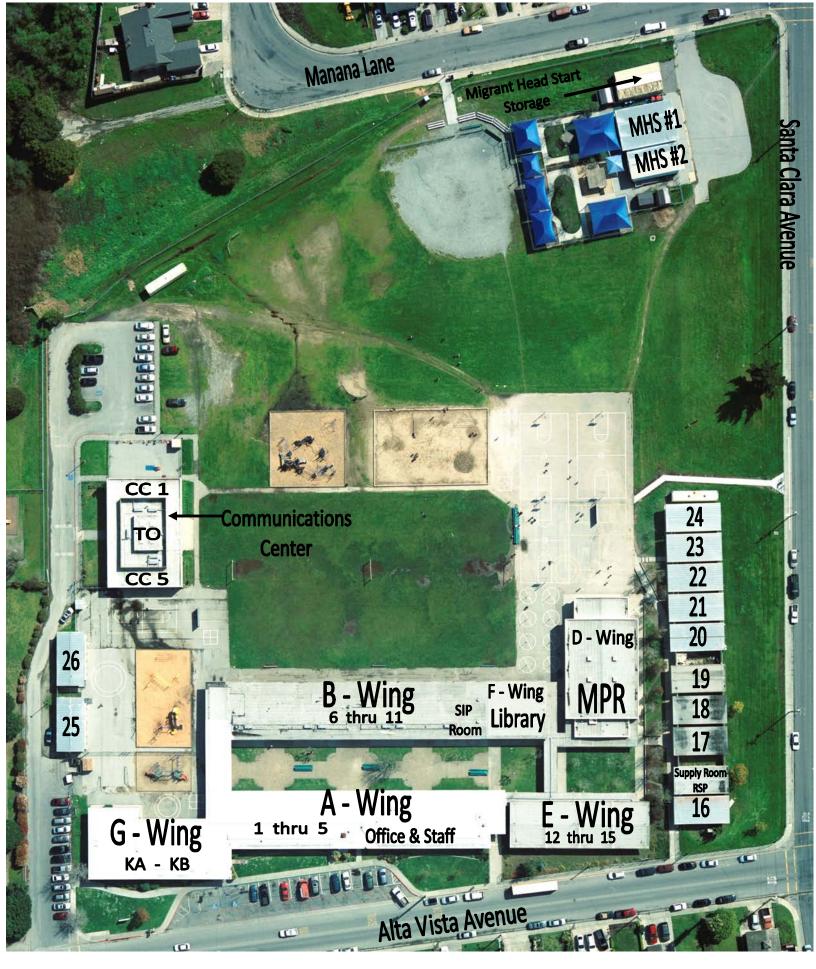

H. A. Hyde Elementary School

125 Alta Vista Avenue, Watsonville, CA 95076 Aerial Photo Taken 3/8/06

# WING "A" Administration wing (Rooms 1-5), built in 1952, D.S.A. No. 10271

| Permanent | Classrooms                | sq. ft. | 5,164 | 5 | rooms |
|-----------|---------------------------|---------|-------|---|-------|
| Permanent | Staff Room/Office Area    | sq. ft. | 1,798 | 6 | rooms |
| Permanent | Restrooms- Staff          | sq. ft. | 49    | 1 | rooms |
| Permanent | Restrooms- Boys           | sq. ft. | 204   | 1 | rooms |
| Permanent | Restrooms- Girls          | sq. ft. | 204   | 1 |       |
| Permanent | Mechanical/Custodial Room | sq. ft. | 334   | 1 | rooms |
| Permanent | Roof Area <b>13,354</b>   | sq. ft. |       |   |       |
| Permanent | Covered Walkways 2,436    | sq. ft. |       |   |       |
| Permanent | Storage                   | sq. ft. | 429   |   |       |
|           |                           |         |       |   |       |
|           | TOTAL Building            | sq. ft. | 8,182 |   |       |
|           |                           |         |       |   |       |

#### WING "B" Classroom #6-11, built in 1952, D.S.A. No.10271

| Permanent | Classrooms             |         | sq. ft. | 5,796 | 6     | rooms |
|-----------|------------------------|---------|---------|-------|-------|-------|
| Permanent | Staff Room/Office Area | l       | sq. ft. | 272   | 2     | rooms |
| Permanent | Restroom- Staff        |         | sq. ft. | 116   | 1     | rooms |
| Permanent | Restroom-Boys          | sq. ft. | 220     | 1     | rooms |       |
| Permanent | Restroom-Girls         |         | sq. ft. | 202   | 1     | rooms |
| Permanent | Reading Room           |         | sq. ft. | 414   | 1     | rooms |
| Permanent | SIP Room               |         | sq. ft. | 468   | 1     | rooms |
| Permanent | Roof Area              | 9,000   | sq. ft. |       |       |       |
| Permanent | Covered Walkways       | 1,793   | sq. ft. |       |       |       |
|           |                        |         |         |       |       |       |
|           | TOTAL Building         |         | sq. ft. | 7,488 |       |       |
|           |                        |         |         |       |       |       |

**WING "C"**Classroom #C-1-C-4, built in 1978, D.S.A. No. 41575

| Permanent | Classroom              | sq. ft. | 2,518 | 4 | rooms |
|-----------|------------------------|---------|-------|---|-------|
| Permanent | Staff Room/Office Area | sq. ft. | 428   | 1 | rooms |
| Permanent | Restroom- Staff        | sq. ft. | 143   | 2 | rooms |
| Permanent | Restroom- Boys         | sq. ft. | 165   | 1 | rooms |
| Permanent | Restroom- Girls        | sq. ft. | 165   | 1 | rooms |
| Permanent | Home Making Classroom  | sq. ft. | 167   | 1 | rooms |
| Permanent | Multi-purpose Room     | sq. ft. | 815   | 1 | rooms |
| Permanent | Speech Room            | sq. ft. | 334   | 1 |       |
| Permanent | Roof Area 5,427        | sq. ft. |       |   |       |
| Permanent | Covered Walkways 205   | sq. ft. |       |   |       |
| Permanent | Opern Walkways 236     | sq. ft. |       |   |       |
|           |                        |         |       |   |       |
|           | TOTAL Building         | sq. ft. | 4,735 |   |       |
|           |                        |         |       |   |       |

#### WING "D"

Multi-Purpose Room, build 1989, D.S.A. 52071

| Permanent | Multi-Purpose Room/Stage  | sq. ft.           | 6,172 | 1 | rooms |
|-----------|---------------------------|-------------------|-------|---|-------|
| Permanent | Kitchen                   | sq. ft.           | 180   | 1 | rooms |
| Permanent | Restroom- Staff           | sq. ft.           | 143   | 2 | rooms |
| Permanent | Restroom- Boys            | sq. ft.           | 139   | 1 | rooms |
| Permanent | Restroom- Girls           | sq. ft.           | 157   | 1 | rooms |
| Permanent | Mechanical/Custodial Room | sq. ft.           | 260   | 2 | rooms |
| Permanent | Roof Area 7,43            | <b>0</b> sq. ft.  |       |   |       |
| Permanent | Covered Walkways 1,5      | <b>40</b> sq. ft. |       |   |       |
|           | TOTAL Buildi              | ng sq. ft.        | 7,051 |   |       |
|           |                           |                   |       |   |       |

#### WING "E"

Classroom #12-15, built in 1989, D.S.A. No.52071

| Permanent | Classroom        |                | sq. ft. | 3,220 | 4 @ 805 | rooms |
|-----------|------------------|----------------|---------|-------|---------|-------|
| Permanent | Roof Area        | 5,002          | sq. ft. |       |         |       |
| Permanent | Covered Walkways | 512            | sq. ft. |       |         |       |
|           |                  |                |         |       |         |       |
|           | TOTAL            | TOTAL Building |         | 3,220 |         |       |
|           |                  |                |         |       |         |       |

WING "F"
Library, built in 1989, D.S.A. No. 52071

| Permanent | Library   |                | sq. ft. | 1,679 | 1 | rooms |
|-----------|-----------|----------------|---------|-------|---|-------|
| Permanent | Roof Area | 2,176          | sq. ft. |       |   |       |
|           |           |                |         |       |   |       |
|           |           | TOTAL Building | sq. ft. | 1,679 |   |       |
|           |           |                |         |       |   |       |

#### WING "G"

Kindergarten Classrooms, built in 1987, D.S.A. No. 48649

| Permanent | Classrooms             | sq. ft.   | 2,383 | 2 | rooms |
|-----------|------------------------|-----------|-------|---|-------|
| Permanent | Staff Room/Office Area | sq. ft.   | 1,822 | 1 | rooms |
| Permanent | Restroom- Staff        | sq. ft.   | 113   | 2 | rooms |
| Permanent | Restroom- Girls        | sq. ft.   | 107   | 2 | rooms |
| Permanent | Storage                | sq. ft.   | 338   | 1 | rooms |
| Permanent | Roof Area 5,002        | sq. ft.   |       |   |       |
| Permanent | Covered Walkways 1,500 | sq. ft.   |       |   |       |
|           |                        |           |       |   |       |
|           | TOTAL Building         | g sq. ft. | 4,763 |   |       |
|           |                        |           |       |   |       |

### **Migrant Head Start**

| Relocatable | Migrant Head | Aigrant Head Start |         |       | 2 | rooms |
|-------------|--------------|--------------------|---------|-------|---|-------|
| Relocatable | Roof Area    | 3,200              | sq. ft. |       |   |       |
|             |              |                    |         |       |   |       |
|             | T            | OTAL Building      | sq. ft. | 2,400 |   |       |
|             |              |                    |         |       |   |       |