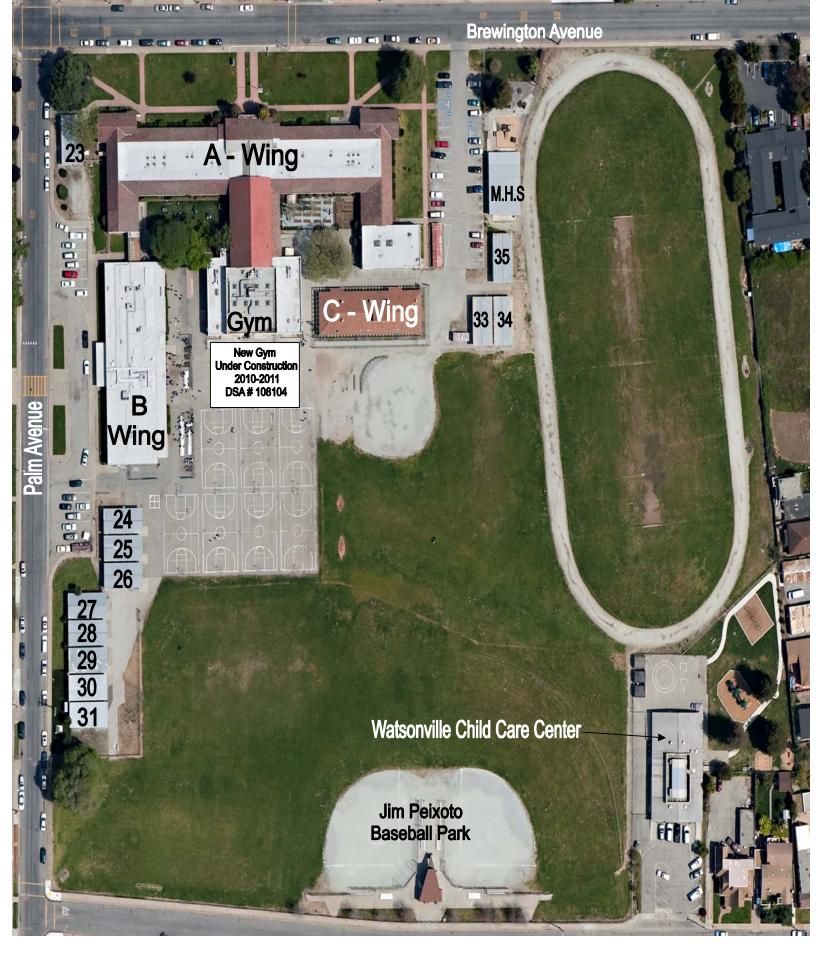

**E. A Hall Middle School** 201 Brewington Avenue, Watsonville, CA 95076 Aerial Photo Taken 4/6/09

## E.A HALL MIDDLE SCHOOL

<sup>201</sup> BREWINGTON AVE.

### WING "A"

Administration wing & Classrooms #1-17, built in 1936, D.S.A. No. 1861

| Permanent | Classrooms                      | sq. ft. | 16,269 | 17 | rooms |
|-----------|---------------------------------|---------|--------|----|-------|
| Permanent | Staff Room/Office Area          | sq. ft. | 1,921  | 7  | rooms |
| Permanent | Staff Restrooms                 | sq. ft. | 581    | 4  | rooms |
| Permanent | Restrooms- Boys                 | sq. ft. | 283    | 1  | rooms |
| Permanent | Restrooms- Girls                | sq. ft. | 788    | 2  | rooms |
| Permanent | Gymnasium                       | sq. ft. | 3,359  | 1  | rooms |
| Permanent | Girls Locker & Shower Room      | sq. ft. | 1,597  | 2  | rooms |
| Permanent | Boys Locker & Shower Room       | sq. ft. | 721    | 2  | rooms |
| Permanent | Nurse Room                      | sq. ft. | 976    | 1  | rooms |
| Permanent | Stage-Platform                  | sq. ft. | 1,596  | 1  |       |
| Permanent | Auditorium                      | sq. ft. | 2,897  | 1  | rooms |
| Permanent | Mechanical/Custodial Room       | sq. ft. | 40     | 1  | rooms |
| Permanent | Library                         | sq. ft. | 1,138  | 1  | rooms |
| Permanent | Book Storage                    | sq. ft. | 230    | 1  | rooms |
| Permanent | Plumbing Access/Storage         | sq. ft. | 413    | 2  | rooms |
| Permanent | Roof Area <b>47,719</b>         | sq. ft. |        |    |       |
| Permanent | Covered Corridor/Walkways 7,051 | sq. ft. |        |    |       |
|           | TOTAL Building                  | sq. ft. | 32,809 |    |       |

WING "B" Classroom #19-21 Built in 1956, D.S.A. No.15123

| Permanent | Classrooms                |         | sq. ft. | 3,200  | 3 | rooms |
|-----------|---------------------------|---------|---------|--------|---|-------|
| Permanent | Staff Room/Office Area    |         | sq. ft. | 1,115  | 1 | rooms |
| Permanent | Restrooms- Staff          |         | sq. ft. | 80     | 1 | rooms |
| Permanent | Restrooms- Boys           |         | sq. ft. | 177    | 1 | rooms |
| Permanent | Restrooms- Girls          |         | sq. ft. | 165    | 1 | rooms |
| Permanent | Cafeteria                 |         | sq. ft. | 4,139  | 1 | rooms |
| Permanent | Serving Area              |         | sq. ft. | 354    | 1 |       |
| Permanent | Kitchen                   |         | sq. ft. | 384    | 1 | rooms |
| Permanent | Dry Storage               |         | sq. ft. | 625    | 3 | rooms |
| Permanent | Cold Storage              |         | sq. ft. | 114    | 1 | rooms |
| Permanent | Mechanical/Custodial Room |         | sq. ft. | 316    | 3 | rooms |
| Permanent | RSP/Workroom              | 700     | sq. ft. |        | 2 | rooms |
| Permanent | Roof Area                 | 14,652  | sq. ft. |        |   |       |
| Permanent | Covered Corridor/Walkways | 1,704   | sq. ft. |        |   |       |
|           | TOTAL B                   | uilding | sq. ft. | 10,669 |   |       |
|           |                           |         |         |        |   |       |

WING "C" Science Wing, #S1-S4, built in 1988, D.S.A. No.48737

| Permanent | Classroom |                | sq. ft. | 5,207 | 4 | rooms |
|-----------|-----------|----------------|---------|-------|---|-------|
| Permanent | Roof Area | 8,961          | sq. ft. |       |   |       |
|           |           |                |         |       |   |       |
|           |           | TOTAL Building | sq. ft. | 5,207 |   |       |
|           |           |                |         |       |   |       |

### **Athletic Field**

| Permanent | Snack Bar      | sq. ft. | 580 | 1 | rooms |
|-----------|----------------|---------|-----|---|-------|
|           |                |         |     |   |       |
|           | TOTAL Building | sq. ft. | 580 |   |       |
|           |                |         |     |   |       |

New Gymnasium Built in Dec, 2011, D.S.A No. 108104

| Permanent | Lobby                      | sq. ft.      | 358   | 1 | rooms |
|-----------|----------------------------|--------------|-------|---|-------|
| Permanent | Main Gym floor             | sq. ft.      | 6,009 | 1 | rooms |
| Permanent | Restrooms- Staff           | sq. ft.      | 109   | 2 | rooms |
| Permanent | Restrooms- Girls           | sq. ft.      | 221   | 1 | rooms |
| Permanent | Restrooms- Boys            | sq. ft.      | 221   | 1 | rooms |
| Permanent | Storage                    | sq. ft.      | 302   | 1 | rooms |
| Permanent | Mechanical Room/Electrical | sq. ft.      | 92    | 1 | rooms |
| Permanent | Custodial                  | sq. ft.      | 77    | 1 | rooms |
| Permanent | Roof Area 8,300            | sq. ft.      |       |   |       |
|           | Total Bui                  | ling sq. ft. | 7,389 |   |       |
|           |                            |              |       |   |       |

### Migrant Head Start

| Relocatable | Migrant Head Start |                | sq. ft. | 2,400 | 3 | rooms |
|-------------|--------------------|----------------|---------|-------|---|-------|
| Permanent   | Roof Area          | 2,820          | sq. ft. |       |   |       |
|             |                    |                |         |       |   |       |
|             |                    | TOTAL Building | sq. ft. | 2,400 |   |       |
|             |                    |                |         |       |   |       |

# Watsonville Childcare Center Built in 1975, D.S.A. No. 37806

| Permanent | Classroom           |                | sq. ft. | 3,515 | 2  | rooms      |
|-----------|---------------------|----------------|---------|-------|----|------------|
| Permanent | Staff Room/Office A | Area           | sq. ft. | 532   | 3  | rooms      |
| Permanent | Restrooms- Staff    |                | sq. ft. | 72    | 2  | rooms      |
| Permanent | Restrooms-Girls     |                | sq. ft. | 49    | 1  | rooms      |
| Permanent | Restrooms-Boys      |                | sq. ft. | 49    | 1  | rooms      |
| Permanent | Laundry Room Area   | a              | sq. ft. | 24    | 1  | rooms      |
| Permanent | Play Box            | 4,410          | sq. ft. |       | 9  | structures |
| Permanent | Shed (Storage)      | 360            | sq. ft. |       | 2  | rooms      |
| Permanent | A.C. Parking        | 7,923          | sq. ft. |       | 17 | spaces     |
| Permanent | A.C. Play Area      | 4,629          | sq. ft. |       |    |            |
| Permanent | Roof Area           | 6,000          | sq. ft. |       |    |            |
|           |                     |                |         |       |    |            |
|           |                     | TOTAL Building | sq. ft. | 4,241 |    |            |