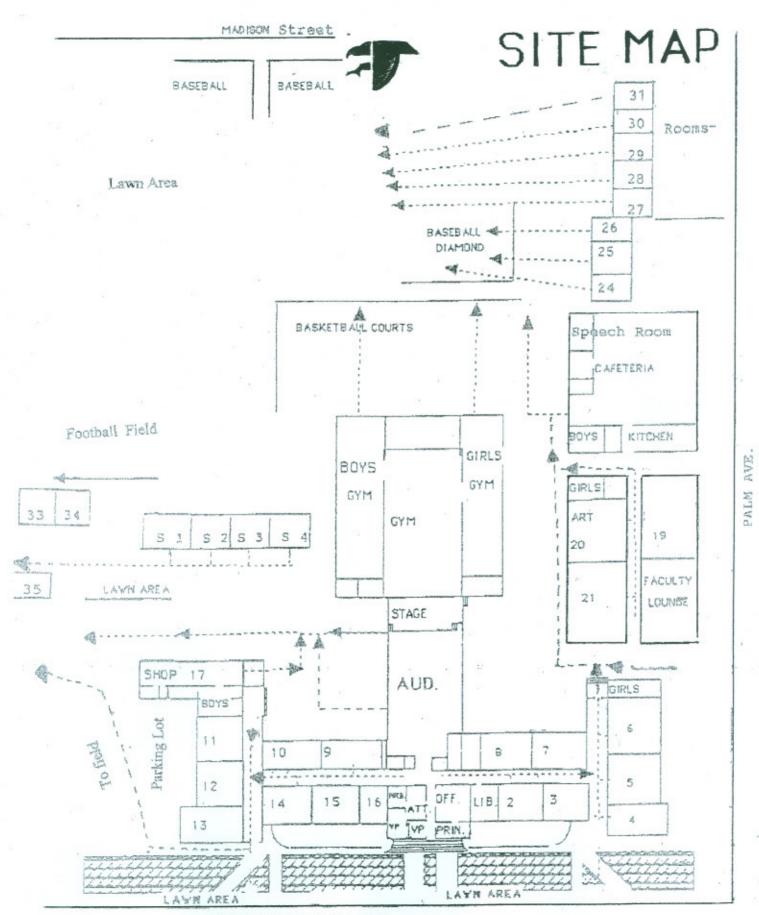

### WING "A"

Administration wing & Classrooms #1-17, built in 1936, D.S.A. No. 1861

| Permanent | Classrooms                      | sq. ft. | 16,269 | 17 | rooms |
|-----------|---------------------------------|---------|--------|----|-------|
| Permanent | Staff Room/Office Area          | sq. ft. | 1,921  | 7  | rooms |
| Permanent | Staff Restrooms                 | sq. ft. | 581    | 4  | rooms |
| Permanent | Restrooms- Boys                 | sq. ft. | 283    | 1  | rooms |
| Permanent | Restrooms- Girls                | sq. ft. | 788    | 2  | rooms |
| Permanent | Gymnasium                       | sq. ft. | 3,359  | 1  | rooms |
| Permanent | Girls Locker & Shower Room      | sq. ft. | 1,597  | 2  | rooms |
| Permanent | Boys Locker & Shower Room       | sq. ft. | 721    | 2  | rooms |
| Permanent | Nurse Room                      | sq. ft. | 976    | 1  | rooms |
| Permanent | Stage-Platform                  | sq. ft. | 1,596  | 1  |       |
| Permanent | Auditorium                      | sq. ft. | 2,897  | 1  | rooms |
| Permanent | Mechanical/Custodial Room       | sq. ft. | 40     | 1  | rooms |
| Permanent | Library                         | sq. ft. | 1,138  | 1  | rooms |
| Permanent | Book Storage                    | sq. ft. | 230    | 1  | rooms |
| Permanent | Plumbing Access/Storage         | sq. ft. | 413    | 2  | rooms |
| Permanent | Roof Area <b>47,719</b>         | sq. ft. |        |    |       |
| Permanent | Covered Corridor/Walkways 7,051 | sq. ft. |        |    |       |
|           | TOTAL Building                  | sq. ft. | 32,809 |    |       |

WING "B" Classroom #19-21 Built in 1956, D.S.A. No.15123

| Permanent | Classrooms                |         | sq. ft. | 3,200  | 3 | rooms |
|-----------|---------------------------|---------|---------|--------|---|-------|
| Permanent | Staff Room/Office Area    |         | sq. ft. | 1,115  | 1 | rooms |
| Permanent | Restrooms- Staff          |         | sq. ft. | 80     | 1 | rooms |
| Permanent | Restrooms- Boys           |         | sq. ft. | 177    | 1 | rooms |
| Permanent | Restrooms- Girls          |         | sq. ft. | 165    | 1 | rooms |
| Permanent | Cafeteria                 |         | sq. ft. | 4,139  | 1 | rooms |
| Permanent | Serving Area              |         | sq. ft. | 354    | 1 |       |
| Permanent | Kitchen                   |         | sq. ft. | 384    | 1 | rooms |
| Permanent | Dry Storage               |         | sq. ft. | 625    | 3 | rooms |
| Permanent | Cold Storage              |         | sq. ft. | 114    | 1 | rooms |
| Permanent | Mechanical/Custodial Room |         | sq. ft. | 316    | 3 | rooms |
| Permanent | RSP/Workroom              | 700     | sq. ft. |        | 2 | rooms |
| Permanent | Roof Area                 | 14,652  | sq. ft. |        |   |       |
| Permanent | Covered Corridor/Walkways | 1,704   | sq. ft. |        |   |       |
|           | TOTAL B                   | uilding | sq. ft. | 10,669 |   |       |
|           |                           |         |         |        |   |       |

WING "C" Science Wing, #S1-S4, built in 1988, D.S.A. No.48737

| Permanent | Classroom |                | sq. ft. | 5,207 | 4 | rooms |
|-----------|-----------|----------------|---------|-------|---|-------|
| Permanent | Roof Area | 8,961          | sq. ft. |       |   |       |
|           |           |                |         |       |   |       |
|           |           | TOTAL Building | sq. ft. | 5,207 |   |       |
|           |           |                |         |       |   |       |