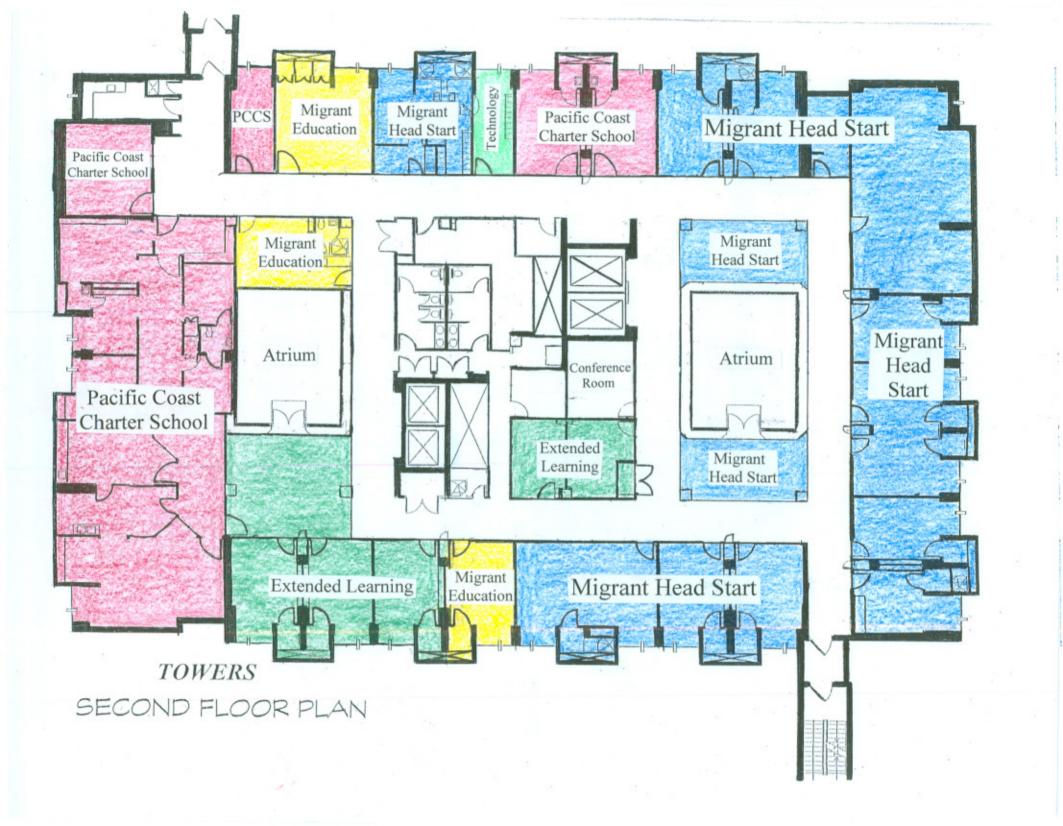

#### TOWERS - 2nd FLOOR

#### Migrant Head Start

| Permanent | Migrant Head Start | sq. ft. | 5,029 | rooms |
|-----------|--------------------|---------|-------|-------|
|           |                    |         |       |       |
|           | TOTAL Building     | sq. ft. | 5,029 |       |
|           |                    |         |       |       |

### **Categorical Programs**

| Permanent | Categorical Programs | sq. ft. | 970 | rooms |
|-----------|----------------------|---------|-----|-------|
|           |                      |         |     |       |
|           | TOTAL Building       | sq. ft. | 970 |       |
|           |                      |         |     |       |

## **Migrant Education**

| Permanent | Migrant Education | sq. ft. | 562 | rooms |
|-----------|-------------------|---------|-----|-------|
|           |                   |         |     |       |
|           | TOTAL Building    | sq. ft. | 562 |       |
|           |                   |         |     |       |

### **Special Education-SELPA**

| Permanent | Special Services | sq. ft. | 950 | rooms |
|-----------|------------------|---------|-----|-------|
|           |                  |         |     |       |
|           | TOTAL Building   | sq. ft. | 950 |       |
|           |                  |         |     |       |

## Extended Learning

| Permanent | Extended Learning | sq. ft. | 1,746 | rooms |
|-----------|-------------------|---------|-------|-------|
|           |                   |         |       |       |
|           | TOTAL Building    | sq. ft. | 1,746 |       |
|           |                   |         |       |       |

## Pacific Coast Charter School

| Permanent | Pacific Coast Charter School | sq. ft. | 2,961 | rooms |
|-----------|------------------------------|---------|-------|-------|
|           |                              |         |       |       |
|           | TOTAL Building               | sq. ft. | 2,961 |       |
|           |                              |         |       |       |

### **Technology**

| Permanent | technology | sq. ft.      | 140 | rooms |
|-----------|------------|--------------|-----|-------|
|           |            |              |     |       |
|           | TOTAL Buil | ding sq. ft. | 140 |       |
|           |            |              |     |       |