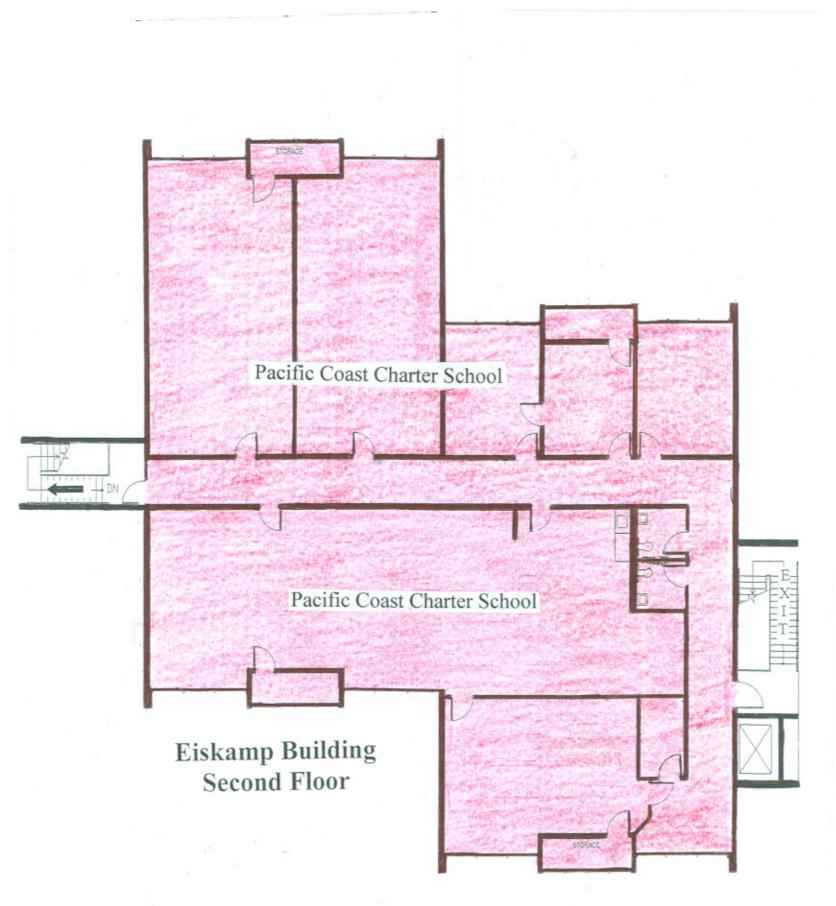

#### EISKAMP - 2nd FLOOR

#### Pacific Coast Charter School

| Permanent | Pacific Coast Charter School | sq. ft. | 5,014 | rooms |
|-----------|------------------------------|---------|-------|-------|
|           |                              |         |       |       |
|           | TOTAL Building               | sq. ft. | 5,014 |       |
|           |                              |         |       |       |