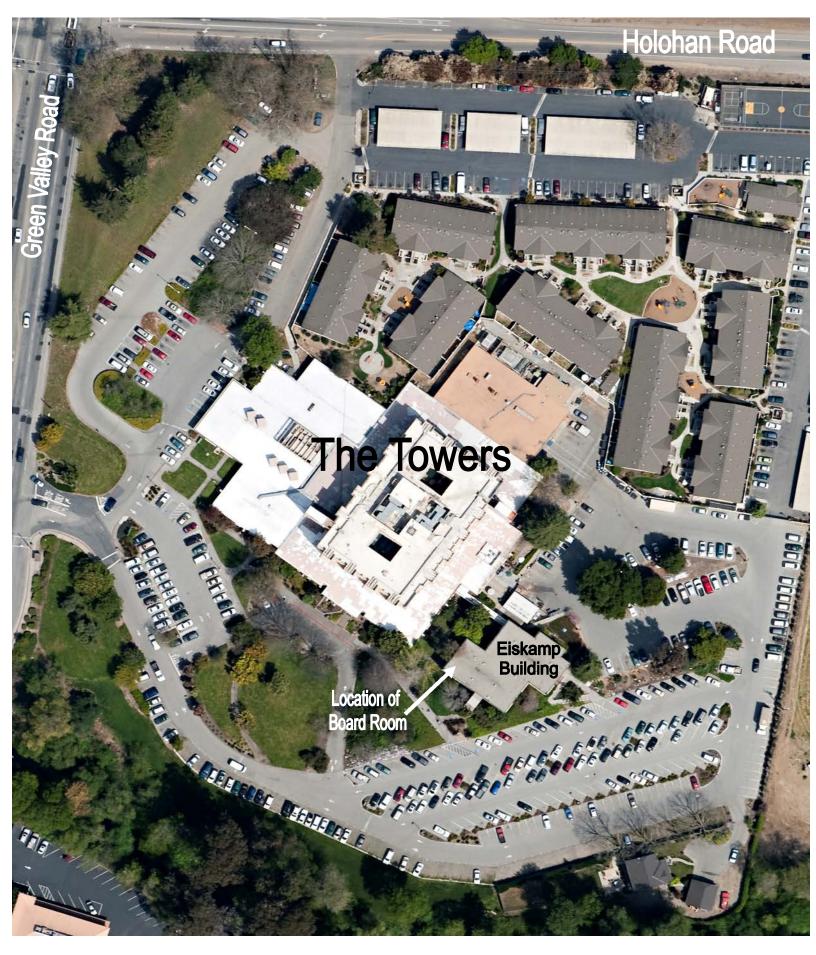

## **P.V.U.S.D, District Office at the Towers** 294 Green Valley Road, Watsonville, CA 95076 Aerial Photo Taken 4/6/09

.

**Pajaro Valley Unified School District Offices** 

Pajaro Valley Unified School District Offices

#### **DISTRICT OFFICES**

294 Green Valley Road, Watsonville, CA 95076 Phone: (831) 786-2100

#### APN #: N/A O Total Usable Acreage - O Total Unusable Acreage Updated 3/2011