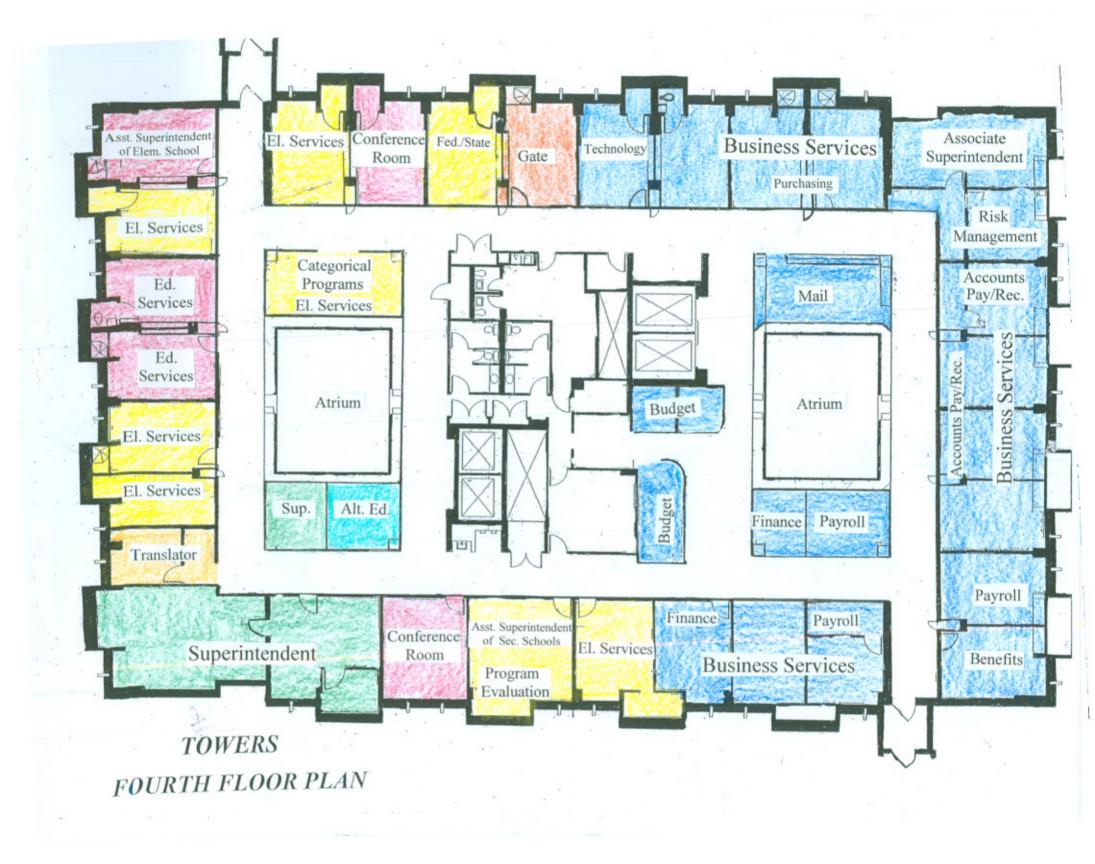

#### TOWERS - 4th FLOOR

### **Business Services**

| Permanent | Associate Superintendent     | sq. ft. | 1,162  |   | rooms |
|-----------|------------------------------|---------|--------|---|-------|
| Permanent | Risk Management Office       | sq. ft. | 168    |   | rooms |
| Permanent | Accounting Department        | sq. ft. | 1,995  |   | rooms |
| Permanent | Payroll Department           | sq. ft. | 2,245  |   | rooms |
| Permanent | Finance Department           | sq. ft. | 1,419  |   | rooms |
| Permanent | Conference Room              | sq. ft. | 900    | 2 | rooms |
| Permanent | Mail Room/District Reception | sq. ft. | 510    |   | rooms |
| Permanent | Technology Department        | sq. ft. | 450    |   | rooms |
| Permanent | Purchasing Department        | sq. ft. | 1,350  |   | rooms |
|           | TOTAL Building               | sq. ft. | 10,199 |   |       |
|           |                              |         |        |   |       |

## **Categorical Programs**

| Permanent | Categorical Programs | sq. ft. | 2,310 | rooms |
|-----------|----------------------|---------|-------|-------|
|           |                      |         |       |       |
|           | TOTAL Building       | sq. ft. | 2,310 |       |
|           |                      |         |       |       |

## Zone Superintendents

| Permanent | North Zone-Asst. Superintendent   | sq. ft. | 850   | rooms |
|-----------|-----------------------------------|---------|-------|-------|
| Permanent | Central Zone-Asst. Superintendent | sq. ft. | 850   | rooms |
| Permanent | South Zone-Asst. Superintendent   | sq. ft. | 850   | rooms |
|           |                                   |         |       |       |
|           | TOTAL Building                    | sq. ft. | 2,550 |       |
|           |                                   |         |       |       |

## Superintendents Office

| Permanent | Superintendents Office | sq. ft. | 1,825 | rooms |
|-----------|------------------------|---------|-------|-------|
|           |                        |         |       |       |
|           | TOTAL Building         | sq. ft. | 1,825 |       |
|           |                        |         |       |       |

#### G.A.T.E. Program

| Permanent | G.A.T.E. Program | sq. ft. | 276 | rooms |
|-----------|------------------|---------|-----|-------|
|           |                  |         |     |       |
|           | TOTAL Building   | sq. ft. | 276 |       |
|           |                  |         |     |       |

## **Curriculum Department**

| Permanent | Curriculum Department | sq. ft. | 450 | rooms |
|-----------|-----------------------|---------|-----|-------|
|           |                       |         |     |       |
|           | TOTAL Building        | sq. ft. | 450 |       |
|           |                       |         |     |       |