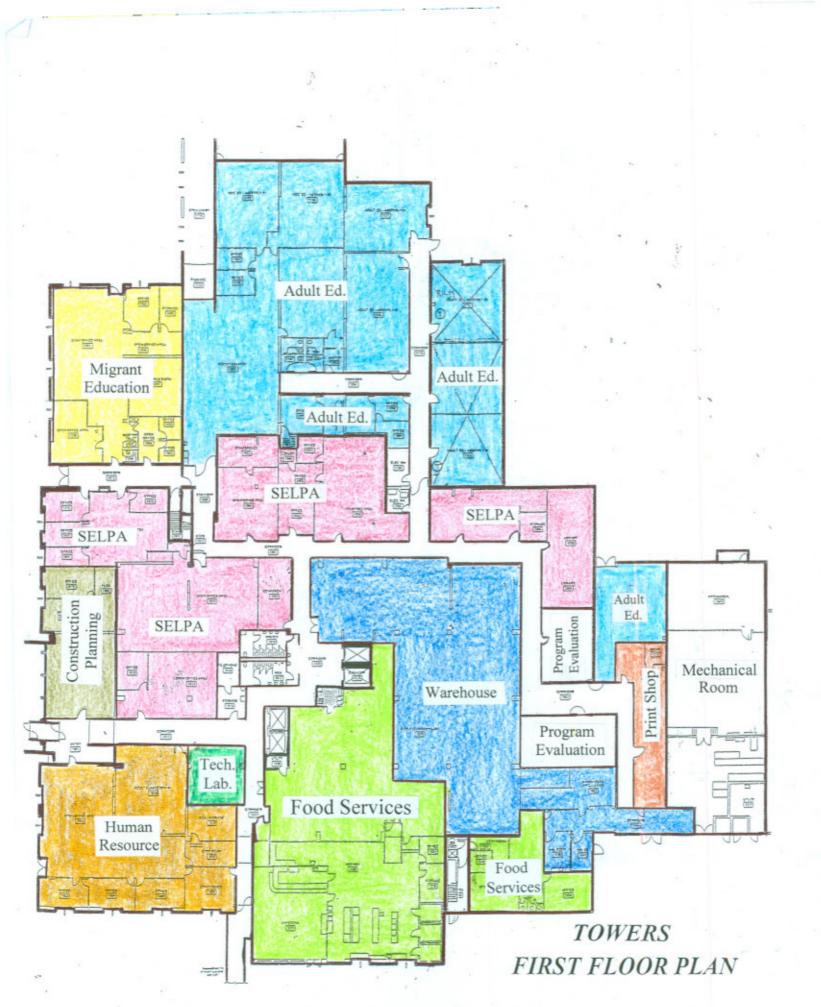

#### TOWERS - 1st FLOOR

### **Facility-Planning & Construction Department**

| Permanent | Facility-Planning & Construction | sq. ft. | 1,785 | rooms |
|-----------|----------------------------------|---------|-------|-------|
|           |                                  |         |       |       |
|           | TOTAL Building                   | sq. ft. | 1,785 |       |
|           |                                  |         |       |       |

#### Human Resource Department

| Permanent | Human Resource | sq. ft. | 3,979 | rooms |
|-----------|----------------|---------|-------|-------|
|           |                |         |       |       |
|           | TOTAL Building | sq. ft. | 3,979 |       |
|           |                |         |       |       |

## Technology Lab / Conference Room

| Permanent | Conference Room / Lab | sq. ft. | 782 | rooms |
|-----------|-----------------------|---------|-----|-------|
|           |                       |         |     |       |
|           | TOTAL Building        | sq. ft. | 782 |       |
|           |                       |         |     |       |

### **Food Service Department**

|           | TOTAL Building         | sq. ft. | 8,791 |       |
|-----------|------------------------|---------|-------|-------|
|           |                        |         |       |       |
| Permanent | Food Service Offices   | sq. ft. | 1,440 | rooms |
| Permanent | Food Service Warehouse | sq. ft. | 3,431 | rooms |
| Permanent | Cafeteria (Natasha's)  | sq. ft. | 3,920 | rooms |

#### **District Warehouse**

| Permanent | District Warehouse | sq. ft. | 6,615 | rooms |
|-----------|--------------------|---------|-------|-------|
|           |                    |         |       |       |
|           | TOTAL Building     | sq. ft. | 6,615 |       |
|           |                    |         |       |       |

## **Program Evaluation**

| Permanent | Program Evaluation Department | sq. ft. | 1,419 | room | าร |
|-----------|-------------------------------|---------|-------|------|----|
|           |                               |         |       |      |    |
|           | TOTAL Building                | sq. ft. | 1,419 |      |    |
|           |                               |         |       |      |    |

## **District Print Shop**

| Permanent | Print Shop |                | sq. ft. | 908 | rooms |
|-----------|------------|----------------|---------|-----|-------|
|           |            |                |         |     |       |
|           |            | TOTAL Building | sq. ft. | 908 |       |
|           |            |                |         |     |       |

## Special Services-SELPA

| Permanent | Special Services Department | sq. ft. | 9,326 | rooms |
|-----------|-----------------------------|---------|-------|-------|
|           |                             |         |       |       |
|           | TOTAL Building              | sq. ft. | 9,326 |       |
|           |                             |         |       |       |

## Adult Education

| Permanent | Adult Education | sq. ft. | 14,285 | rooms |
|-----------|-----------------|---------|--------|-------|
|           |                 |         |        |       |
|           | TOTAL Building  | sq. ft. | 14,285 |       |
|           |                 |         |        |       |

## Migrant Education

| Permanent | Migrant Education | sq. ft. | 3,816 | rooms |
|-----------|-------------------|---------|-------|-------|
|           |                   |         |       |       |
|           | TOTAL Building    | sq. ft. | 3,816 |       |
|           |                   |         |       |       |