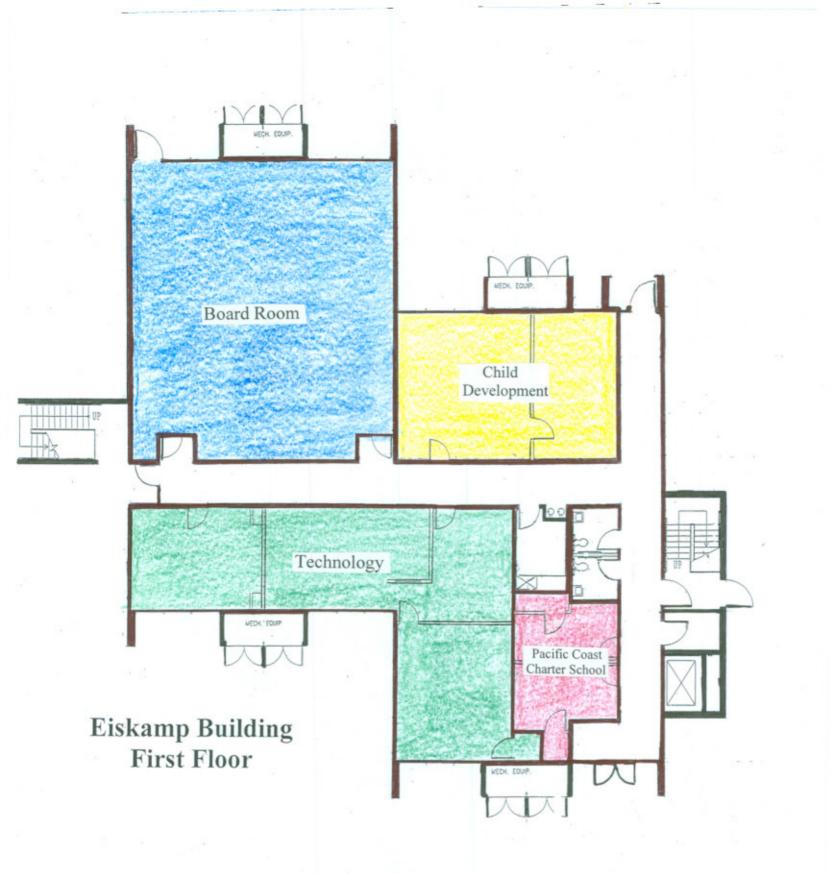

#### EISKAMP - 1st FLOOR

### **Child Development**

| Permanent | Child Development | sq. ft. | 672 | rooms |
|-----------|-------------------|---------|-----|-------|
|           |                   |         |     |       |
|           | TOTAL Building    | sq. ft. | 672 |       |
|           |                   |         |     |       |

## **Technology Department**

| Permanent | Technology Department | sq. ft. | 1,139 | rooms |
|-----------|-----------------------|---------|-------|-------|
|           |                       |         |       |       |
|           | TOTAL Building        | sq. ft. | 1,139 |       |
|           |                       |         |       |       |

## **District Board Room**

| Permanent | Board Room Conference Room | sq. ft. | 1,760 | rooms |
|-----------|----------------------------|---------|-------|-------|
|           |                            |         |       |       |
|           | TOTAL Building             | sq. ft. | 1,760 |       |
|           |                            |         |       |       |

## Pacific Coast Charter School

| Permanent | Board Room Conference Room | sq. ft. | 276 | rooms |
|-----------|----------------------------|---------|-----|-------|
|           |                            |         |     |       |
|           | TOTAL Building             | sq. ft. | 276 |       |
|           |                            |         |     |       |