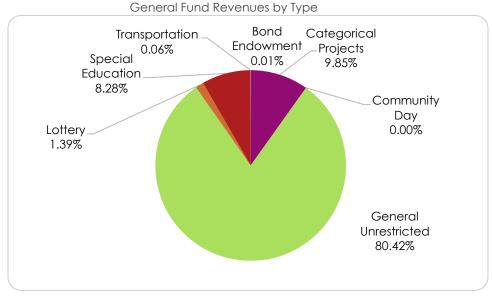

#### General Fund - Revenue and Expenditure Sources

Figure 13
2015-16 Proposed Budget
General Fund Revenues by Source

Figures 14 and 15 display expenditures and revenues by funding source. Expenditures from general unrestricted resources constitute the bulk of the district's expenditures, followed by with categorical programs and special education. Special education, like that of other districts, is the largest categorical program expenditure in the district. Federal and state special education funding falls far short of need, resulting in a substantial contribution from the General Fund to meet program needs.