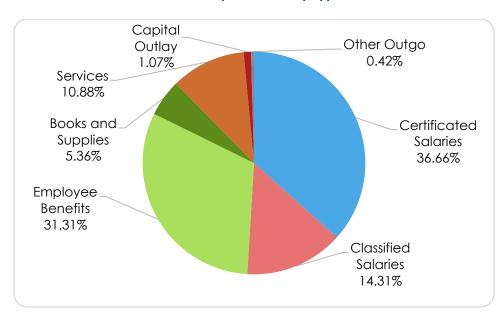

#### General Fund Expenditures

The majority of General Fund monies go toward employee salaries and benefits. Salaries and benefits typically make up the largest share of a school district's expenditures. Figure 12 breaks down the district's 2015-16 estimated total General Fund expenditures per major function.

Figure 12 General Fund Expenditures by Type

After salaries, the next largest expenditure is employee benefits. The budget projects this will be 31.53 percent of budget year expenditures. These include both statutory and non-statutory benefits, including such items as health, vision, dental, unemployment insurance, short and longterm disability, and workers compensation.

Only 5.56 percent of 2015-16 General Fund expenditures will go to management salaries. This amount has remained roughly the same over the past two years. The statewide average is over seven percent. The district maintains a low manager to employee ratio.