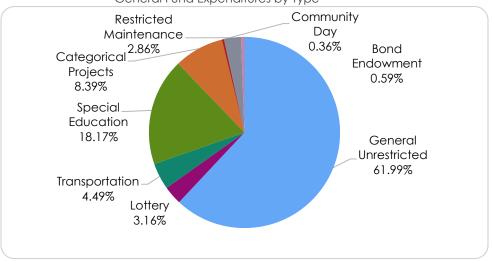

#### General Fund Expenditures

The majority of General Fund monies go toward employee salaries and benefits. Salaries and benefits typically make up the largest share of a school district's expenditures. Figure 12 breaks down the district's 2015-16 estimated total General Fund expenditures per major function.

Figure 12 General Fund Expenditures by Type

After salaries, the next largest expenditure is employee benefits. The budget projects this will be 31.53 percent of budget year expenditures. These include both statutory and non-statutory benefits, including such items as health, vision, dental, unemployment insurance, short and longterm disability, and workers compensation.

Only 5.56 percent of 2015-16 General Fund expenditures will go to management salaries. This amount has remained roughly the same over the past two years. The statewide average is over seven percent. The district maintains a low manager to employee ratio.

#### General Fund - Revenue and Expenditure Sources

Figure 13
2015-16 Proposed Budget
General Fund Revenues by Source

Figures 14 and 15 display expenditures and revenues by funding source. Expenditures from general unrestricted resources constitute the bulk of the district's expenditures, followed by with categorical programs and special education. Special education, like that of other districts, is the largest categorical program expenditure in the district. Federal and state special education funding falls far short of need, resulting in a substantial contribution from the General Fund to meet program needs.

Figure 14
2015-16 Proposed Budget

Figure 15 2015-16 Proposed Budget General Fund Expenditures by Type