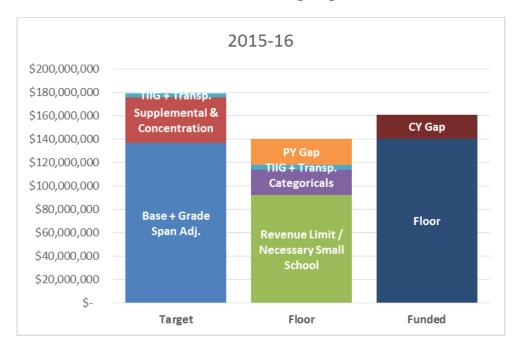

For 2015-16, the state will provide additional LCFF funding to help school districts meet their funding targets earlier. The 2015-16 state LCFF funding will bridge districts' funding gaps by an average of 53.08 percent. Added to last year's 29.97 percent, the state will have funded about 90% of PVUSD's LCFF target entitlement. Figure 9 outlines the state's approach to funding LCFF in 2015-16.

Figure 9
2015-16 LCFF Funding Targets

Table 7 **Local Control Funding Formula Entitlements** 

|                               | 2013-14       | 2014-15       | 2015-16       | 2016-17       | 2017-18       |
|-------------------------------|---------------|---------------|---------------|---------------|---------------|
| Target                        | \$178,006,011 | \$178,237,474 | \$179,321,592 | \$181,956,712 | \$186,371,255 |
| Floor                         | 118,726,415   | 125,244,145   | 140,322,162   | 161,023,053   | 163,666,057   |
| CY Gap Funding                | 7,114,557     | 15,447,555    | 20,700,897    | 2,642,964     | 4,141,428     |
| ERT                           | -             | -             | -             | -             | -             |
| Minimum State Aid             | -             | -             | -             | -             | -             |
| Total Phase-In<br>Entitlement | \$125,840,972 | \$140,691,700 | \$161,023,059 | \$163,666,017 | \$167,807,485 |