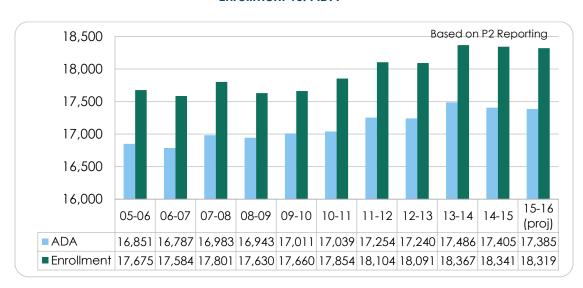

For 2015-16, PVUSD's K-12 enrollment (no charter schools) is projected at 18,319. ADA at budget adoption is estimated at 17,385. This is the number that will determine LCFF funding for K-12 in the budget year. Figure 11 shows the discrepancy between actual student enrollment and ADA.

Figure 11
Enrollment vs. ADA

The district's ADA to enrollment ratio is projected to remain strong. The district places a strong emphasis on maximizing student attendance. Maximizing ADA is not only financially beneficial, but it ensures students receive maximum instructional time and reach academic targets. The district maintains a proactive student attendance program that encompasses daily monitoring and instant notifications to parents should a student be noted as an unexcused absence for that day. If a student misses three days in a row, a letter is sent to the student's home requesting response from the parent/guardian. The district's ADA for 2014-15 was 17,404.75. Per student ADA funding was \$8,066.81. The districts' ADA to enrollment ratio for 2014-15 was 94.9 percent. The district projects it will maintain 95 percent or greater over the next three years.