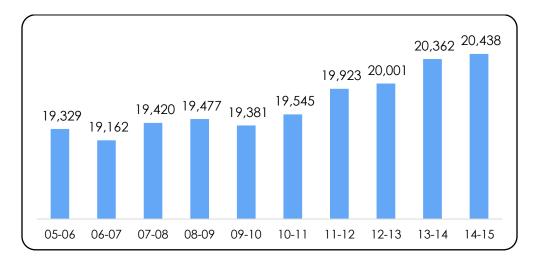

#### Student enrollment

A critical factor to determining General Fund LCFF revenue and categorical funding is enrollment. But as described below, enrollment does not always translate into funding. Figure 10 details the district's K-12 enrollment history (includes charter schools).

Figure 10 District Total K-12 Enrollment (All schools, including charters)

The district experienced declining enrollment from 2000-01 to 2004-05. The total decline in that period was approximately 1,000 students - about 6 percent of total enrollment. This created additional fiscal challenges when factoring state budget reductions that occurred during the same period. Enrollment then proceeded to stabilize beginning in 2006-07 with minor up and down swings over the next four years. K-12 enrollment for 2014-15 (excluding charter schools) was 18,341 compared to 18,367 in 2013-14. This is 26 fewer students than 2013-14.

The district conducts periodic enrollment and demographic projections. Despite the drop in 2014-15, recent projections show steady increases in enrollment over the next five years. Enrollment increases are noticeably higher in grades K-3. This data mirrors statewide projections indicating multi-year growth in elementary grade levels. The district's multi-year fiscal projections are conservative and account for annual funding increases per ADA, but not projected ADA growth.