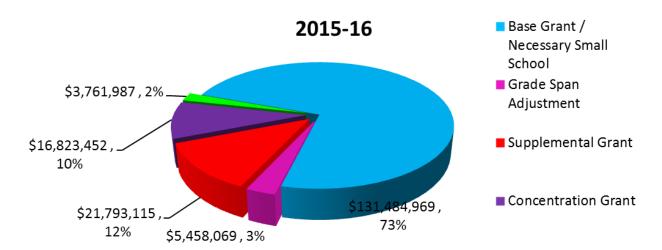

Figure 8 below breaks down the percentages of LCFF funding for district's entitlement funding. As indicated, the majority of the district's LCFF funding will be from the base grant.

Figure 8
LCFF Entitlement Funding Breakdown