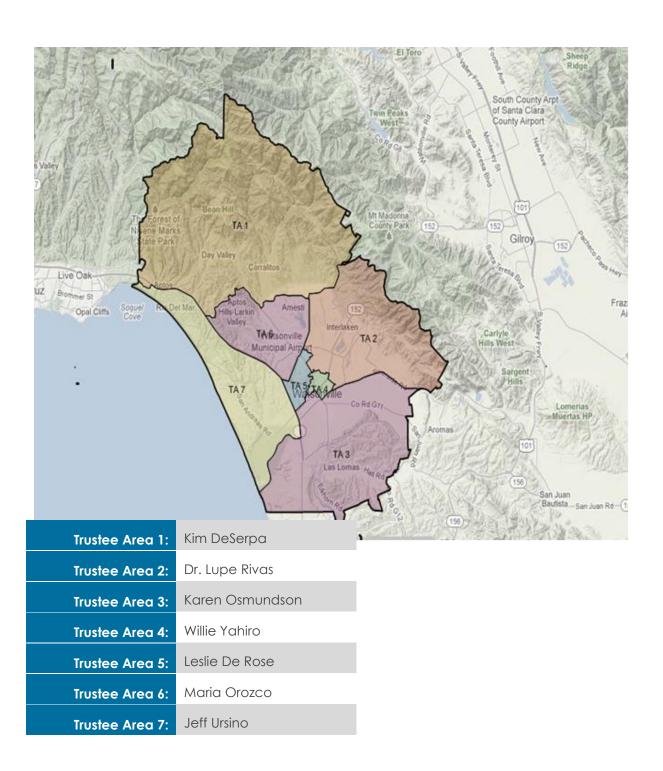

# Map of the District

Jeff Ursino
President of the Board

Trustee Area VII
La Selva Beach and Rio Del Mar
jeffrey\_ursino@pvusd.net

Maria Orozco
Vice President/Clerk

Trustee Area VI
Eastern portion of PVUSD
maria\_orozco@pvusd.net

Leslie DeRose

Trustee Area V

Northwestern Watsonville leslie\_derose@pvusd.net

Karen Osmundson

Trustee Area III

North Monterey County area and the southwestern area of Watsonville

karen\_osmundson@pvusd.net

Dr. Lupe Rivas
Vice President/Clerk

Trustee Area II
Eastern portion of PVUSD
lupe\_rivas@pvusd.net

Willie Yahiro

Trustee Area IV

Southwestern Watsonville willie\_yahiro@pvusd.net

Kim De Serpa

Trustee Area 1

Northern portion of PVUSD

Corralitos and Aptos areas

Kim\_deserpa@pvusd.net

# Trustee Areas

(2012-2021)

The district is governed by a locally elected, seven-member Board of Trustees. Each trustee represents a specific trustee area within the district's jurisdictional boundaries. These areas are redrawn according to census data every 10 years. Trustee areas were redrawn in 2011-12 as a result of the 2010 National Census. The board appoints a superintendent, acting as the district's chief executive officer to oversee district operations and implement board approved policies.