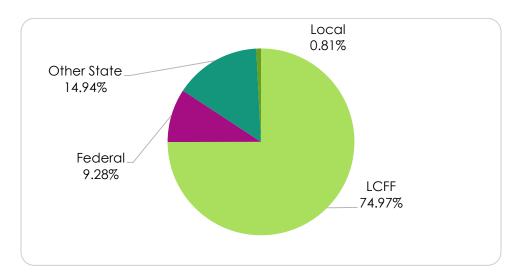

Figure 8 below breaks down the percentages of LCFF funding for district's entitlement funding. As indicated, the majority of the district's LCFF funding will be from the base grant.

Figure 8
LCFF Entitlement Funding Breakdown

For 2015-16, the state will provide additional LCFF funding to help school districts meet their funding targets earlier. The 2015-16 state LCFF funding will bridge districts' funding gaps by an average of 53.08 percent. Added to last year's 29.97 percent, the state will have funded about 90% of PVUSD's LCFF target entitlement. Figure 9 outlines the state's approach to funding LCFF in 2015-16.