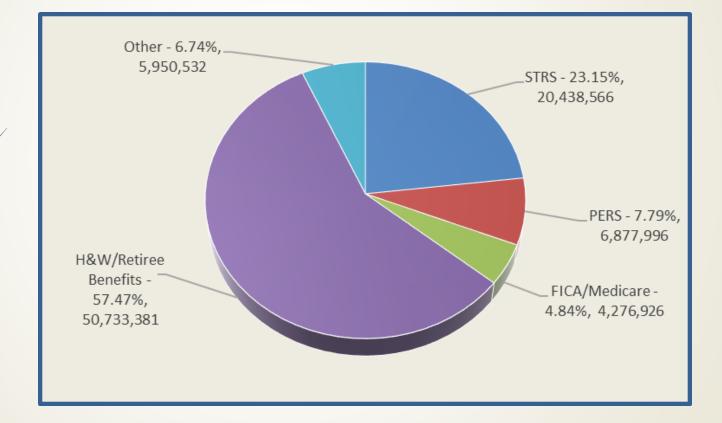

## **Benefits Distribution**

# **Employer STRS/PERS Increases**

|        |                                                      | 17/18      | 18/19      | 19/20      | 20/21      |  |  |
|--------|------------------------------------------------------|------------|------------|------------|------------|--|--|
| STRS * |                                                      | 15.53%     | 18.06%     | 20.80%     | 23.50%     |  |  |
|        | Annual Expense                                       | 12,226,781 | 14,603,264 | 16,262,726 | 17,499,221 |  |  |
|        | Increase over prior year                             | 1,805,823  | 2,376,483  | 1,659,462  | 1,236,495  |  |  |
|        |                                                      |            |            |            |            |  |  |
| PERS   |                                                      | 15.53%     | 17.70%     | 20.00%     | 20.00%     |  |  |
|        | Annual Expense                                       | 5,657,141  | 6,877,996  | 7,966,487  | 9,051,408  |  |  |
|        | Increase over prior year                             | 662,620    | 1,220,855  | 1,088,491  | 1,084,921  |  |  |
|        |                                                      |            |            |            |            |  |  |
|        |                                                      |            |            |            |            |  |  |
|        | * STRS does not include STRS on Behalf Payment       |            |            |            |            |  |  |
|        | ** Increase over 16/17 is based on current personnel |            |            |            |            |  |  |