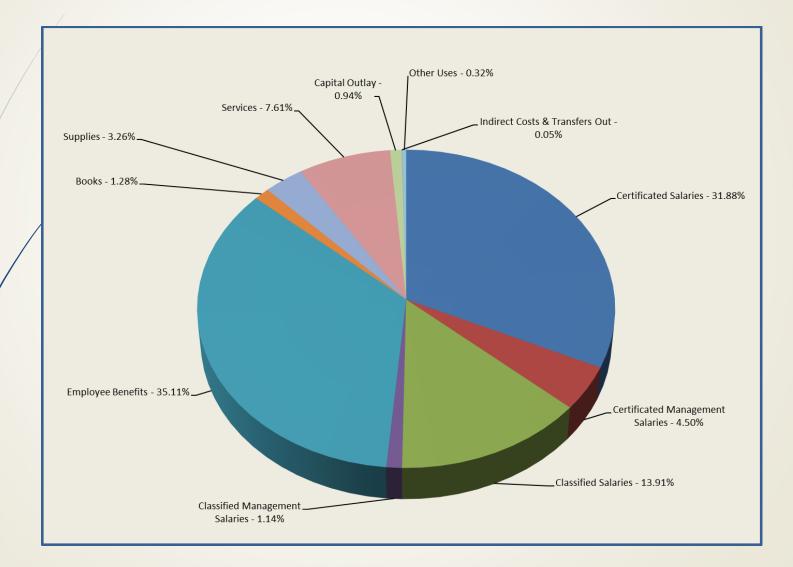

get with 2017-18 Estimated Actuals



Presentation to the Board of Trustees Joe Dominguez, Chief Business Officer Helen Bellonzi, Director of Finance June 27, 2018

# Agenda

Recap of budget with minor changes

Assumptions

Multi-year Projections

Next steps

## **July Budget Adoption Assumptions**

Major assumptions include:

#### Revenue

- Projected LCFF funding based on governor's July budget proposal using the FCMAT/ BASC Calculator
- Average Daily Attendance at 17,374.14 for current year
- Student Enrollment and number of days of instruction

#### Expense

- Employee step and column movement
- STRS/PERS rates and rate increases
- Health and Welfare Contributions and increases
- LCAP Expenditures

\* Complete list will be included in budget document

## **General Fund Expenditures**



4

## **Benefits Distribution**



# **Employer STRS/PERS Increases**

|        |                                                      | 17/18      | 18/19      | 19/20      | 20/21      |  |  |
|--------|------------------------------------------------------|------------|------------|------------|------------|--|--|
| STRS * |                                                      | 15.53%     | 18.06%     | 20.80%     | 23.50%     |  |  |
|        | Annual Expense                                       | 12,226,781 | 14,603,264 | 16,262,726 | 17,499,221 |  |  |
|        | Increase over prior year                             | 1,805,823  | 2,376,483  | 1,659,462  | 1,236,495  |  |  |
|        |                                                      |            |            |            |