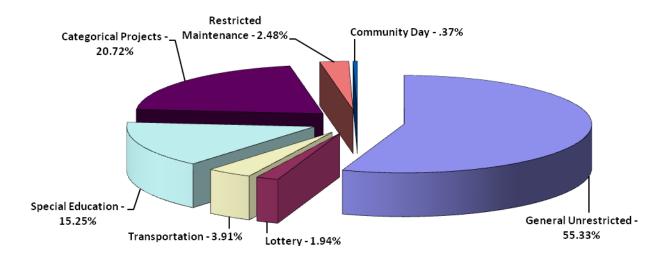

Figures 12 and 13 provide detail on major district expenditures for the unrestricted and restricted portions of the General Fund. The unrestricted component of the General Fund is typically revenue limit funding while the restricted side is typically state and federal categorical program funding.

Figure 12 2013-2014 PROPOSED BUDGET General Fund Unrestricted Expenditures

Figure 13
2013-2014 PROPOSED BUDGET
General Fund Restricted Expenditures