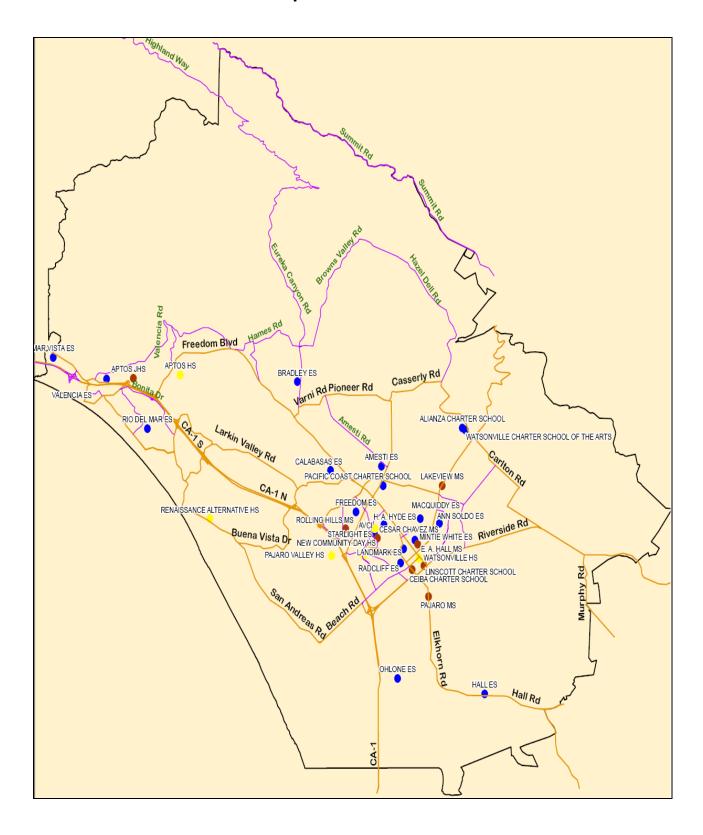

, district staff had already begun preparations for the transition to a LCFF model for 2013-14 and beyond. Timely completion of the district's 2013-14 July budget would not have been possible without the dedication and commitment of an outstanding team of professionals. They include:

- Brett W. McFadden, Chief Business Officer
- Helen Bellonzi, Director of Finance
- Richard Buse, Director of Purchasing and Safety
- Fiscal Services team members:
  - Christina Koda
  - Vickie Davis
  - Carmen Calderon
  - o Catharine Griffen
  - Penney Colburn
- Kathy Fuentes, Administrative Assistant to the Chief Business Officer

Special recognition goes to these individuals for their dedication and long hours on behalf of the students, families, staff, and taxpayers of PVUSD.

# **Map of the District**



# **Board of Trustees 2013-14**



Willie Yahiro
President
Trustee Area IV
Southwestern Watsonville
willie yahiro@pvusd.net



Kim De Serpa
Vice President/Clerk
Trustee Area I
Northern portion of PVUSD
Corralitos and Aptos areas
kim\_deserpa@pvusd.net



Karen Osmundson
Trustee Area III
North Monterey County area and the southwestern area of Watsonville karen osmundson@pvusd.net



Maria Orozco Trustee Area VI Freedom Area maria orozco@pvusd.net



Dr. Lupe Rivas Trustee Area II Eastern portion of PVUSD, including Salsipuedes lupe rivas@pvusd.net



Leslie DeRose
Trustee Area V
Northwestern Watsonville and
some outer lying areas
leslie\_derose@pvusd.net



Jeff Ursino Trustee Area VII La Selva Beach and Rio Del Mar jeffrey ursino@pvusd.net

# **Trustee Areas**

(2012-2021)



Trustee Are