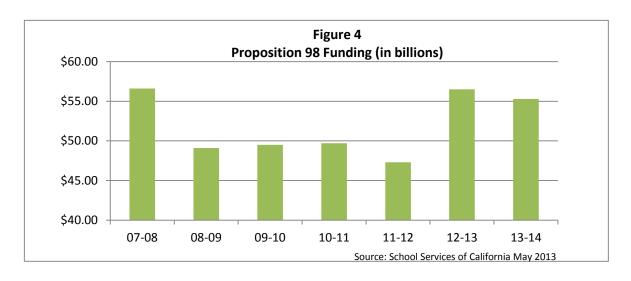

## State fiscal picture improving

With the state's fiscal condition improving, the district is in line to receive proportionate increases in Proposition 98 state education funding. The passage of Proposition 30 in November 2012 helped to stabilize the state's revenues and avoid draconian reductions to public education programs. In addition, the state has finally begun to climb out of the recession. State revenues are projected to increase slowly, but steadily, over the next five years. Since the Proposition 98 education funding guarantee is closely aligned to per capita personal income levels, education funding is projected to increase steadily over the same forecast period. Figure 4 below displays Proposition 98 funding since 2007-08.