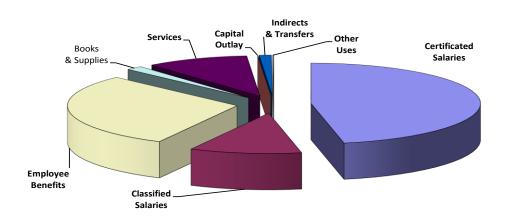

Figures 12 and 13 provide detail on major district expenditures for the unrestricted and restricted portions of the General Fund. The unrestricted component of the General Fund is typically revenue limit funding while the restricted side is typically state and federal categorical program funding.

Figure 12 2013-2014 PROPOSED BUDGET General Fund Unrestricted Expenditures

Figure 13
2013-2014 PROPOSED BUDGET
General Fund Restricted Expenditures