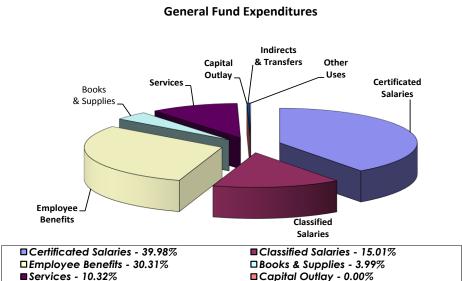

#### **General Fund expenditures**

The majority of General Fund monies go toward employee salaries and benefits. Salary and benefits typically make up the largest share of a school district's expenditures. Per state law, unified school districts must spend at least 55 percent of expenditures on direct instruction – teachers, principals, instructional aides, special education related services. The district is projected to spend 59.63 percent on direct instruction in the budget year. Figure 11 breaks down the district's 2012-13 estimated expenditures per major function.

Figure 11
2013-2014 PROPOSED BUDGET
General Fund Expenditures

For 2013-14, the ratio of unrestricted salaries and benefits to total unrestricted expenditures is 89.46 percent. It is projected to increase to approximately 90 percent in 2014-15 and 2015-16. This ratio has remained relatively static over the past five years and is quite common among large unified districts.

□Other Uses - 0.14%

■ Indirect Costs & Transfers Out - 0.24%

After salaries, the next largest expenditure is for employee benefits. The budget projects this will be 30.31 percent of budget year expenditures. These include both statutory and non-statutory benefits, including such items as health, vision, dental, unemployment insurance, short and long-term disability, and workers compensation.

Only 5.9 percent of total General Fund expenditures will go to management salaries. This amount has remained roughly the same over the past two years. This figure is, on average, less than what other school districts expend on management salaries statewide. The district maintains a low employee to manager ratio.