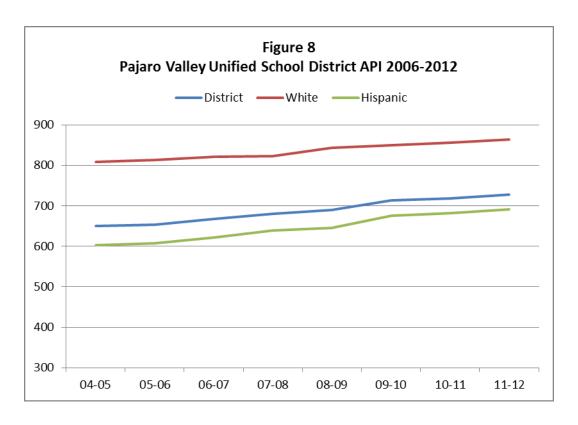

Student academic performance data is reported annually in the fall. Available data is from 2011-12. In 2011-12, 66.7 percent of schools met or exceeded their state Academic Performance Index Growth targets, and 48.5 percent of schools had double-digit growth. The district overall made a five point increase in its API with 51.5 percent of schools scoring over 700 on their state API Index. The Table 6 and Figure 8 below demonstrate the significant API growth made by district students since 2006.

Table 6
District Academic Performance Index 2006-2012

| Year  | District | White | Hispanic |
|-------|----------|-------|----------|
| 05-06 | 654      | 813   | 608      |
| 06-07 | 667      | 821   | 622      |
| 07-08 | 680      | 823   | 639      |
| 08-09 | 689      | 843   | 646      |
| 09-10 | 713      | 850   | 676      |
| 10-11 | 718      | 856   | 682      |
| 11-12 | 727      | 864   | 692      |