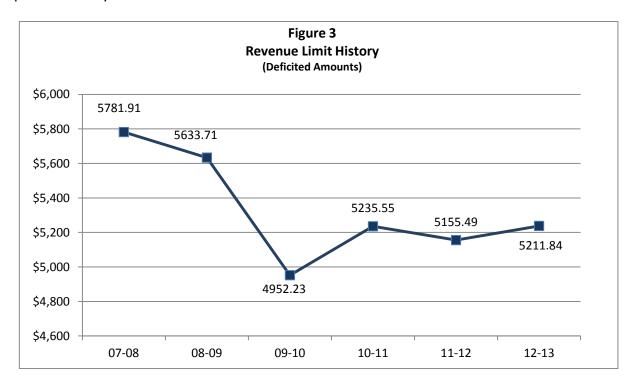

State reductions to the district's revenue limit have been dramatic. The district's revenue limit is now close to the same amount it was in 2005-06 – essentially eliminating seven years of revenue growth. Figure 3 below displays the district's per ADA revenue limit history over the past six fiscal years.

# Income and expenditures

| Total General Fund income and sources               | \$170,206,082 |
|-----------------------------------------------------|---------------|
| Total General Fund expenses and other uses          | \$173,599,401 |
| Revenue limit per ADA (deficited)                   | \$5,211.84    |
| Total teacher salaries                              | \$49,030,823  |
| Average teacher salary                              | \$60,927      |
| Average contribution to health and welfare benefits | \$18,913      |
| California Lottery income as percentage of revenue  | 1.85%         |
| Income received from the California Lottery         | \$3,146,923   |