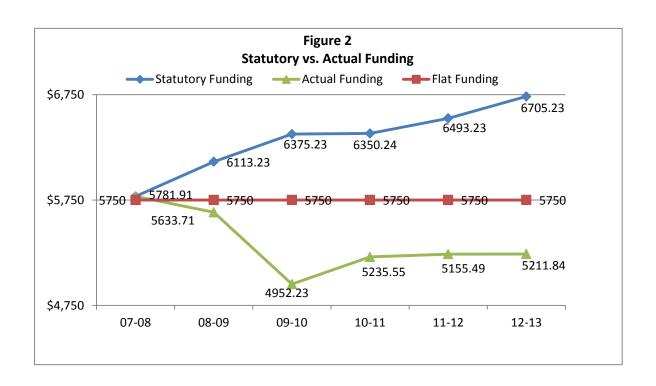

Figure 2 compares the district's funded revenue limit (i.e., deficited) against what it should have received absent state budget cuts. The discrepancy between the two amounts is the greatest at any time in modern history.

State reductions to the district's revenue limit have been dramatic. The district's revenue limit is now close to the same amount it was in 2005-06 – essentially eliminating seven years of revenue growth. Figure 3 below displays the district's per ADA revenue limit history over the past six fiscal years.