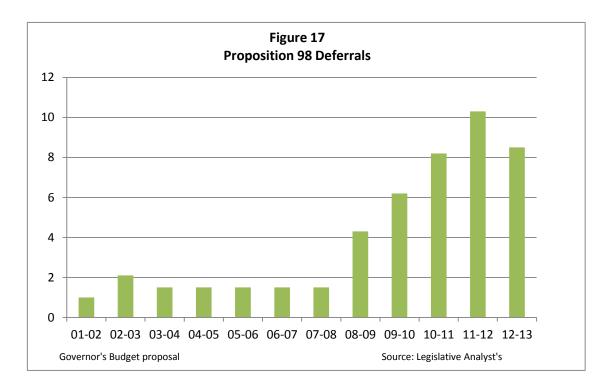

## State fiscal picture improving

With the state's fiscal condition improving, the district is in line to receive proportionate increases in Proposition 98 state education funding. The passage of Proposition 30 in November 2012 helped to stabilize the state's revenues and avoid draconian reductions to public education programs. In addition, the state has finally begun to climb out of the recession. State revenues are projected to increase slowly, but steadily, over the next five years. Since the Proposition 98 education funding guarantee is closely aligned to per capita personal income levels, education funding is projected to increase steadily over the same forecast period. Figure 4 below displays Proposition 98 funding since 2007-08.