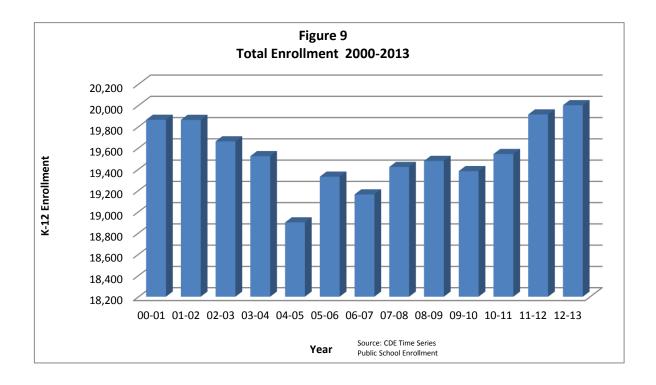

#### Student enrollment

A critical factor to determining General Fund revenue limit and categorical funding is enrollment. But as described below, enrollment does not always translate into funding. Figure 9 details the district's K-12 enrollment history (includes district charter schools).

The district experienced declining enrollment from 2000-01 to 2004-05. The total decline in that period was approximately 1,000 students - about 6 percent of total enrollment. This was

not by itself a significant decrease, but it created additional fiscal challenges when factoring state budget reductions that occurred during the same period. Enrollment then proceeded to stabilize beginning in 2006-07 with minor up and down swings over the next four years.

K-12 enrollment for 2012-13 (excluding charter schools) was 18,091. This is 237 students higher when compared to 2010-11. The increase in ADA was 201.73 students.

The district conducts periodic enrollment and demographic projections. Recent projections show steady increases in enrollment over the next five years. Enrollment increases are noticeably higher in grades K-3. This data mirrors statewide projections indicating multi-year growth in elementary grade levels. The district's multi-year fiscal projections are conservative and account for the annual increases to ADA, but not projected ADA growth.