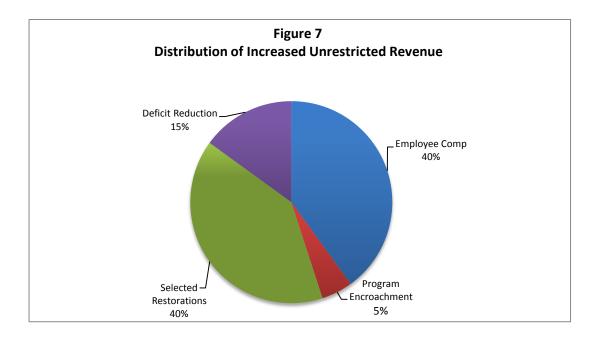

#### Long-term strategy

District leadership will begin implementation of the LCFF in 2013-14. The state will require the district to develop a long-term implementation and accountability plan. In addition, the district will need to address its structural imbalance between revenues and expenditures. Due to state budget reductions and no COLAs, the district has been deficit spending the past three fiscal years. The district's reserves have bridged this funding gap. Future revenue increases associated with the LCFF should be sufficient to successfully address deficit spending. However, this will require a portion of new revenues to be dedicated to deficit reduction over the next couple of years. Reinvestments in positions and personnel will need to be balanced against the need to bring the district's fiscal position back into balance.

Figure 7 outlines a possible strategy for future unrestricted revenue allocation. Final percentages and overall distribution will be subject to approval by the board of trustees.