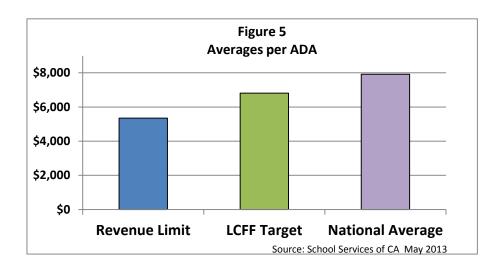

District revenues will indeed increase annually, but overall state investment in public education will continue to remain below nationwide averages. The proposed LCFF target base grant remains approximately \$1,000 lower than the level necessary to bring California school funding to the average amount per student provided by other states. On top of that, it will take eight years to reach complete base grant levels under the LCFF. Figure 5 displays this discrepancy.