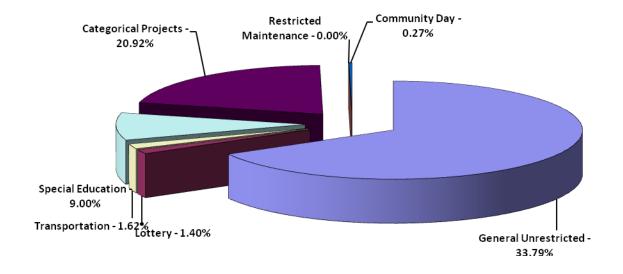

Figures 12 and 13 provide detail on major district expenditures for the unrestricted and restricted portions of the General Fund. The unrestricted component of the General Fund is typically revenue limit funding while the restricted side is typically state and federal categorical program funding.

Figure 12 2013-2014 PROPOSED BUDGET General Fund Unrestricted Expenditures

Figure 13
2013-2014 PROPOSED BUDGET
General Fund Restricted Expenditures