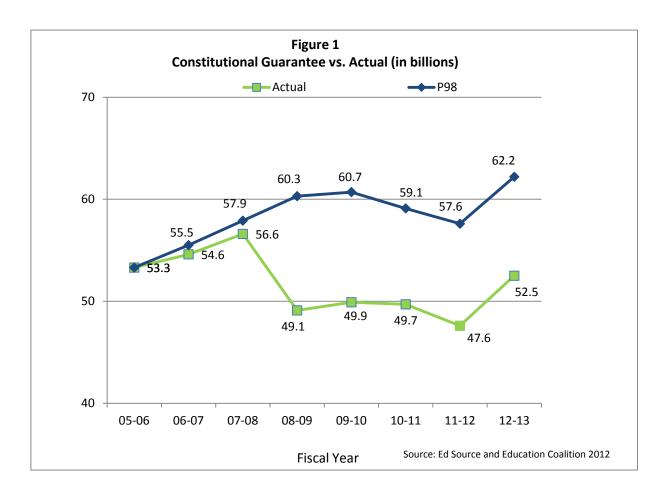

## The "Great Recession" and state education funding

In 2007, the nation entered into the worst economic downturn since the Great Depression of the 1930s. The *Great Recession*, as it has been labeled, resulted in significant declines to California's tax revenues beginning in 2007-08. As a result, the state initiated a series of unprecedented funding reductions to California's public education system. Figure 1 below shows the dramatic decreases in state education funding (Proposition 98) since 2005-06.

Reductions to K-14 funding have been the largest the system has had to sustain in the state's history. The result has been widespread program reductions, dramatic increases in class sizes, teacher and classified personnel layoffs, and reduced instructional days throughout California. No district has been immune from the effects of the state's fiscal crisis.