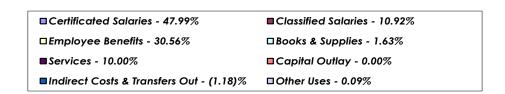

Figures 12 and 13 provide detail on major district expenditures for the unrestricted and restricted portions of the General Fund. The unrestricted component of the General Fund is typically revenue limit funding while the restricted side is typically state and federal categorical program funding.

Figure 12 2013-2014 PROPOSED BUDGET General Fund Unrestricted Expenditures

Figure 13
2013-2014 PROPOSED BUDGET
General Fund Restricted Expenditures