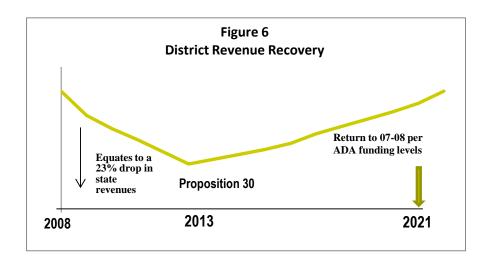

#### Recovery will take time

The district's fiscal recovery will take time. The long-term effects of the recession will require several years to overcome. The district will not be able to restore everything all at once. Under the LCFF, district revenues are projected to grow incrementally over an eight-year period. It is important to note that revenues will return to levels near where districts were funded by the state in 2007-08.

Recovery and reinvestment into district staff and programs will come in phases. Phase one of the district's reinvestment strategy is outlined in the next section. Figure 6 below displays the district's projected recovery under the LCFF.