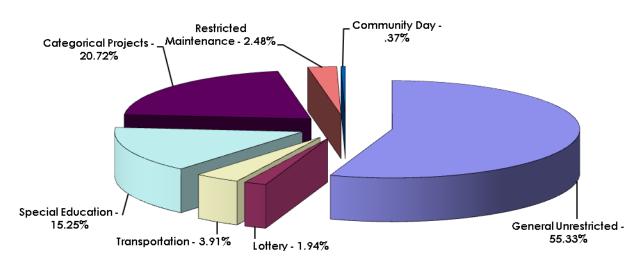

Figures 12 and 13 provide detail on major district expenditures for the unrestricted and restricted portions of the General Fund. The unrestricted component of the General Fund is typically revenue limit funding while the restricted side is typically state and federal categorical program funding.

Figure 12 2013-2014 PROPOSED BUDGET General Fund Unrestricted Expenditures

Figure 13
2013-2014 PROPOSED BUDGET
General Fund Restricted Expenditures