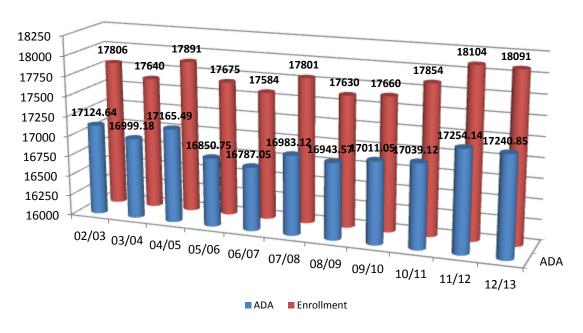

#### Student enrollment

A critical factor to determining General Fund revenue limit and categorical funding is enrollment. But as described below, enrollment does not always translate into funding. Figure 9 details the district's K-12 enrollment history (includes district charter schools).

The district experienced declining enrollment from 2000-01 to 2004-05. The total decline in that period was approximately 1,000 students - about 6 percent of total enrollment. This was

not by itself a significant decrease, but it created additional fiscal challenges when factoring state budget reductions that occurred during the same period. Enrollment then proceeded to stabilize beginning in 2006-07 with minor up and down swings over the next four years.

K-12 enrollment for 2012-13 (excluding charter schools) was 18,091. This is 237 students higher when compared to 2010-11. The increase in ADA was 201.73 students.

The district conducts periodic enrollment and demographic projections. Recent projections show steady increases in enrollment over the next five years. Enrollment increases are noticeably higher in grades K-3. This data mirrors statewide projections indicating multi-year growth in elementary grade levels. The district's multi-year fiscal projections are conservative and account for the annual increases to ADA, but not projected ADA growth.

For 2013-14, PVUSD's revenue limit ADA at budget adoption is estimated at 17,200.85. The district's funded revenue limit at budget adoption is projected at \$5,517.30 per ADA. Figure 10 shows the discrepancy between actual student enrollment and what the district actually receives in per ADA funding.

The district's ADA to enrollment ratio is projected to remain strong. The district places a strong emphasis on maximizing student attendance. Maximizing ADA is not only financially beneficial, but it ensures students receive maximum instructional time and reach academic targets. The district maintains a proactive student attendance program that encompasses daily monitoring and instant notifications to parents should a student be noted as an unexcused absence for that day. If a student misses three days in a row, a letter is sent to the student's home requesting response from the parent/guardian. The district's ADA to enrollment ratio for 2012-13 was 95.3 percent. The district projects it will maintain 95 percent or greater over the next three years.