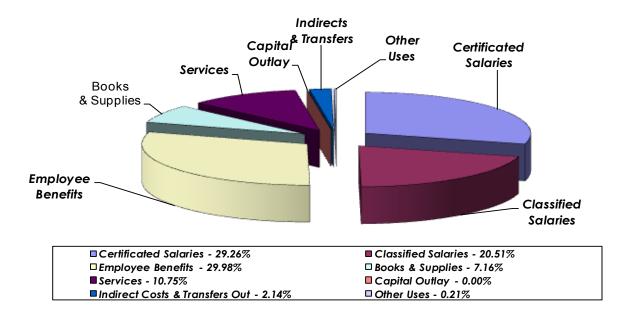

#### **General Fund expenditures**

The majority of General Fund monies go toward employee salaries and benefits. Salary and benefits typically make up the largest share of a school district's expenditures. Per state law, unified school districts must spend at least 55 percent of expenditures on direct instruction – teachers, principals, instructional aides, special education related services. The district is projected to spend 59.63 percent on direct instruction in the budget year. Figure 11 breaks down the district's 2012-13 estimated expenditures per major function.

Figure 11
2013-2014 PROPOSED BUDGET
General Fund Expenditures

For 2013-14, the ratio of unrestricted salaries and benefits to total unrestricted expenditures is 89.46 percent. It is projected to increase to approximately 90 percent in 2014-15 and 2015-16. This ratio has remained relatively static over the past five years and is quite common among large unified districts.

□Other Uses - 0.14%

■ Indirect Costs & Transfers Out - 0.24%

After salaries, the next largest expenditure is for employee benefits. The budget projects this will be 30.31 percent of budget year expenditures. These include both statutory and non-statutory benefits, including such items as health, vision, dental, unemployment insurance, short and long-term disability, and workers compensation.

Only 5.9 percent of total General Fund expenditures will go to management salaries. This amount has remained roughly the same over the past two years. This figure is, on average, less than what other school districts expend on management salaries statewide. The district maintains a low employee to manager ratio.